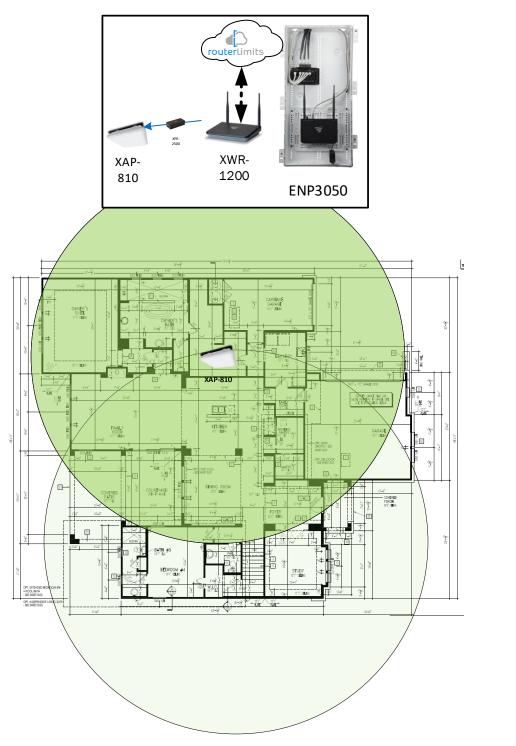

## Lynmar II - Case Number 98516 - V1

| Description                                                     | Model #  | QTY |
|-----------------------------------------------------------------|----------|-----|
| Wireless Router 2.4/5GHz AC1200 w/ built-in Wireless Controller | XWR-1200 | 1   |
| Standard Wireless TX Power AC1200 WAP                           | XAP-810  | 1   |
| OnQ 30" Plastic Enclosure with Hinged Door                      | ENP3050  | 1   |

Note; the product icons on the Wireless & Wired Design have links to its own overview page on Luxul's webpage, you'll need internet connection in order for the links to work.

First Floor Plan –
It will also get Wi-Fi coverage from the Wireless Router in the Second Floor Plan