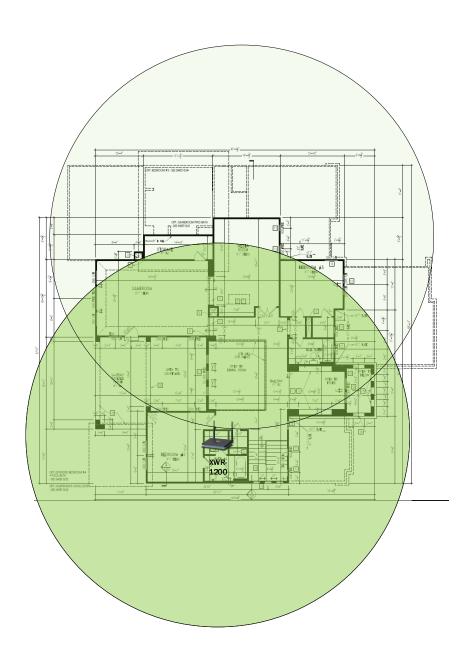

# Second Floor Plan – It will also get Wi-Fi coverage from the AP in the First Floor Plan