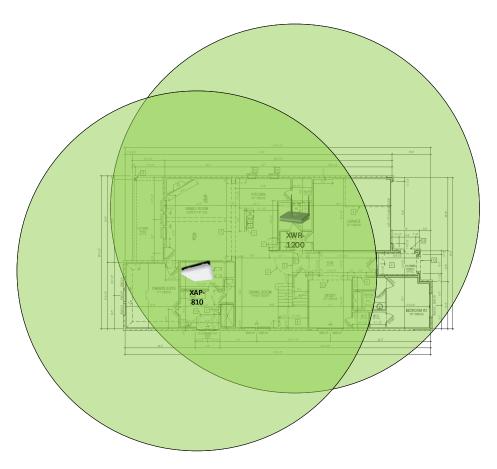

se and browsing history data right at your fingertips. Now you can see what's happening on your network, even when you're not there.

# Tiana - Case Number 97325 - V1



| Description                                                     | Model #  | QTY |
|-----------------------------------------------------------------|----------|-----|
| Wireless Router 2.4/5GHz AC1200 w/ built-in Wireless Controller | XWR-1200 | 1   |
| Standard Wireless TX Power AC1200 WAP                           | XAP-810  | 1   |
| OnQ 30" Plastic Enclosure with Hinged Door                      | ENP3050  | 1   |

Note; the product icons on the Wireless & Wired Design have links to its own overview page on Luxul's webpage, you'll need internet connection in order for the links to work.

### **First Floor Plan**







# Second Floor Plan – It will get coverage from 1<sup>st</sup> floor APs