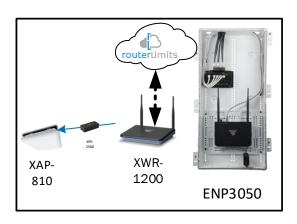

Provide the added benefit of content management to your home buyers with Router Limits, built-in to Luxul Epic routers. With Router Limits, home owners are able to set boundaries on what websites are off limits, what times the Internet should be available, and track browsing history.

# Tiana - Case Number 97325 - V1

| Description                                                     | Model #  | QTY |
|-----------------------------------------------------------------|----------|-----|
| Wireless Router 2.4/5GHz AC1200 w/ built-in Wireless Controller | XWR-1200 | 1   |
| Standard Wireless TX Power AC1200 WAP                           | XAP-810  | 1   |
| OnQ 30" Plastic Enclosure with Hinged Door                      | ENP3050  | 1   |

Note; the product icons on the Wireless & Wired Design have links to its own overview page on Luxul's webpage, you'll need internet connection in order for the links to work.