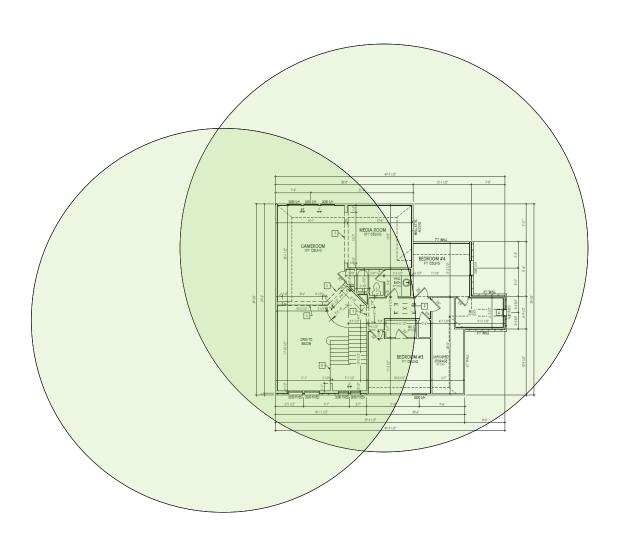

happening on your network, even when you're not there.

# Tiana - Case Number 97325 - V1



| Description                                                     | Model #  | QTY |
|-----------------------------------------------------------------|----------|-----|
| Wireless Router 2.4/5GHz AC1200 w/ built-in Wireless Controller | XWR-1200 | 1   |
| Standard Wireless TX Power AC1200 WAP                           | XAP-810  | 1   |
| OnQ 30" Plastic Enclosure with Hinged Door                      | ENP3050  | 1   |

Note; the product icons on the Wireless & Wired Design have links to its own overview page on Luxul's webpage, you'll need internet connection in order for the links to work.

### **First Floor Plan**







# Second Floor Plan – It will get coverage from 1<sup>st</sup> floor APs