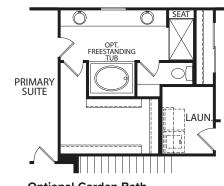

## VANDERBURGH

Illustrations show optional items and materials that vary based on availability and community requirements.

Optional Full Bath at Bedroom #2

**Optional Super Shower** 

**Optional Garden Bath** 