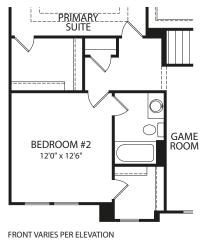

## VANDERBURGH

Illustrations show optional items and materials that vary based on availability and community requirements.

Optional Full Bath at Bedroom #2

**Optional Super Shower** 

**Optional Garden Bath** 

Illustrations show optional items and materials that vary based on availability and community requirements.

Illustrations show optional items and materials that vary based on availability and community requirements.