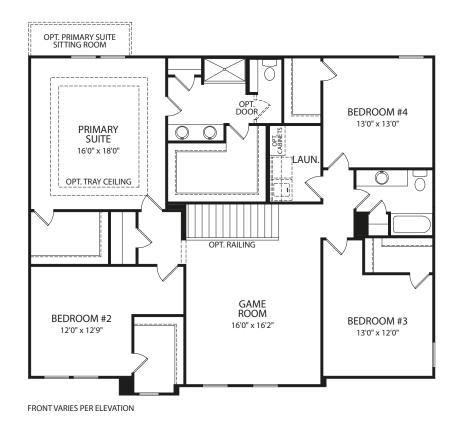

## VANDERBURGH

Illustrations show optional items and materials that vary based on availability and community requirements.

Optional Full Bath at Bedroom #2

**Optional Super Shower** 

**Optional Garden Bath** 

Illustrations show optional items and materials that vary based on availability and community requirements.

Illustrations show optional items and materials that vary based on availability and community requirements.