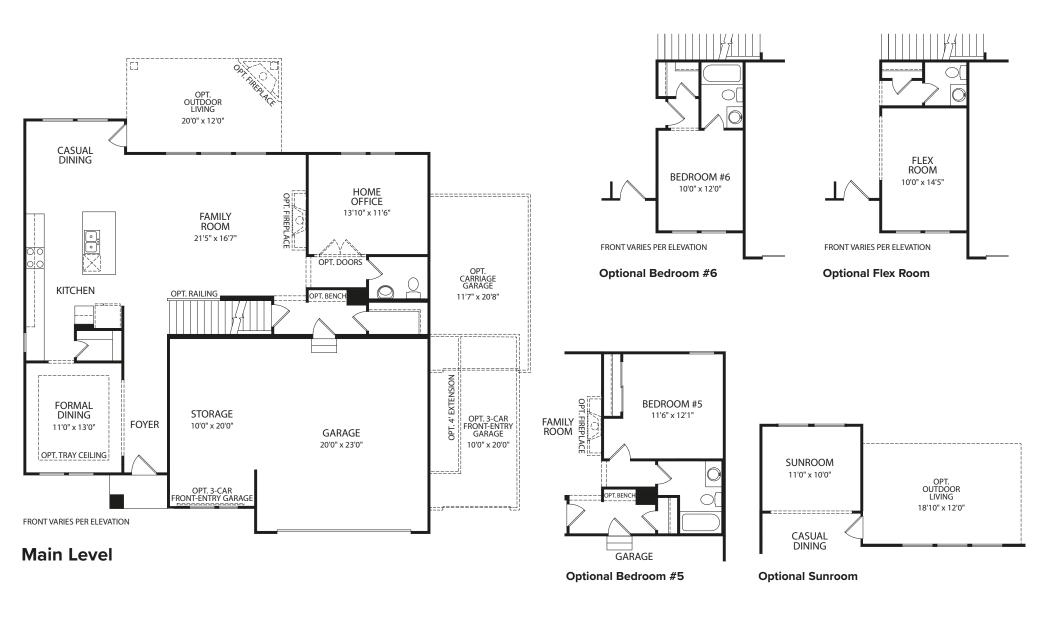

## VANDERBURGH

Illustrations show optional items and materials that vary based on availability and community requirements.

Optional Full Bath at Bedroom #2

**Optional Super Shower** 

**Optional Garden Bath** 

Illustrations show optional items and materials that vary based on availability and community requirements.

Illustrations show optional items and materials that vary based on availability and community requirements.