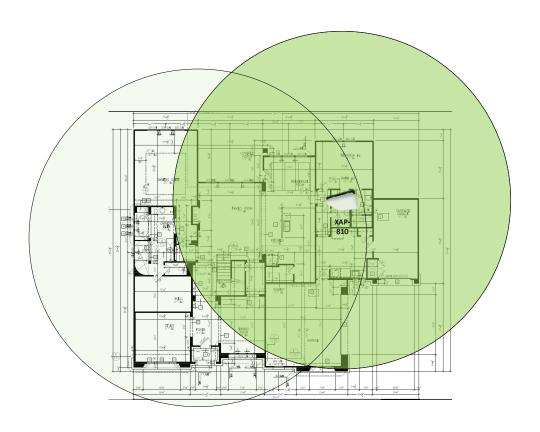

your network, even when you're not there.

# Colinas II - Case Number 99217 - V1



| Description                                                     | Model #  | QTY |
|-----------------------------------------------------------------|----------|-----|
| Wireless Router 2.4/5GHz AC1200 w/ built-in Wireless Controller | XWR-1200 | 1   |
| Standard Wireless TX Power AC1200 WAP                           | XAP-810  | 1   |
| OnQ 42" Plastic Enclosure with Hinged Door                      | ENP4250  | 1   |
| OnQ Universal Mounting Plate                                    | AC1040   | 1   |

Note; the product icons on the Wireless & Wired Design have links to its own overview page on Luxul's webpage, you'll need internet connection in order for the links to work.

### **First Floor Plan**







### **Second Floor Plan**