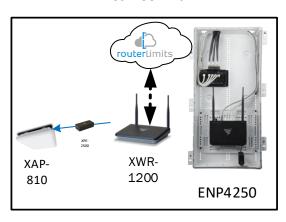

Provide the added benefit of content management to your home buyers with Router Limits, built-in to Luxul Epic routers. With Router Limits, home owners are able to set boundaries on what websites are off limits, what times the Internet should be available, and track browsing history.

# Colinas II - Case Number 99217 - V1

| Description                                                     | Model #  | QTY |
|-----------------------------------------------------------------|----------|-----|
| Wireless Router 2.4/5GHz AC1200 w/ built-in Wireless Controller | XWR-1200 | 1   |
| Standard Wireless TX Power AC1200 WAP                           | XAP-810  | 1   |
| OnQ 42" Plastic Enclosure with Hinged Door                      | ENP4250  | 1   |
| OnQ Universal Mounting Plate                                    | AC1040   | 1   |

Note; the product icons on the Wireless & Wired Design have links to its own overview page on Luxul's webpage, you'll need internet connection in order for the links to work.