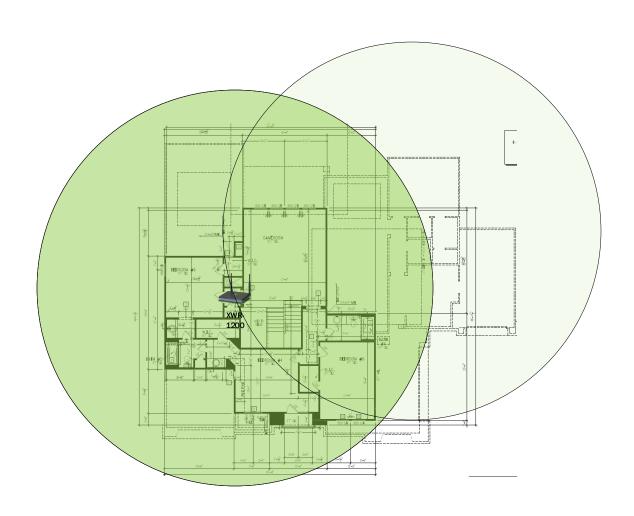

not there.

# Colinas II - Case Number 99217 - V1



| Description                                                     | Model #  | QTY |
|-----------------------------------------------------------------|----------|-----|
| Wireless Router 2.4/5GHz AC1200 w/ built-in Wireless Controller | XWR-1200 | 1   |
| Standard Wireless TX Power AC1200 WAP                           | XAP-810  | 1   |
| OnQ 42" Plastic Enclosure with Hinged Door                      | ENP4250  | 1   |
| OnQ Universal Mounting Plate                                    | AC1040   | 1   |

Note; the product icons on the Wireless & Wired Design have links to its own overview page on Luxul's webpage, you'll need internet connection in order for the links to work.

### **First Floor Plan**







### **Second Floor Plan**