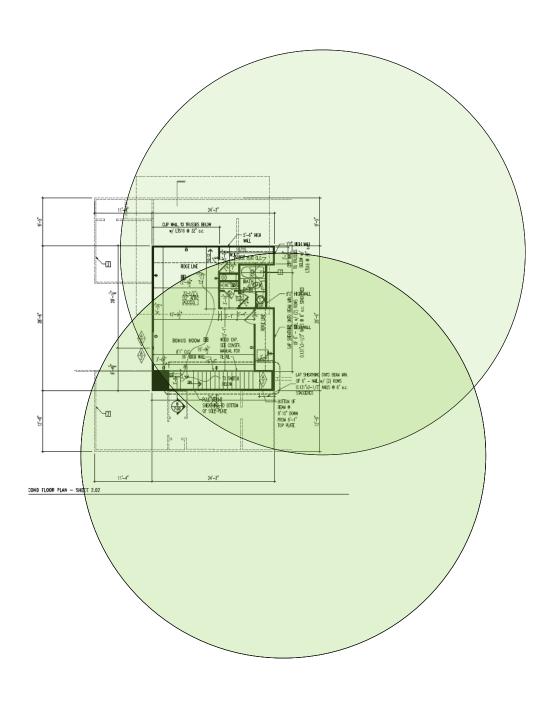

# San Pablo B - Case Number 94377 - V1

Opt. Second Floor Plan –
It will get Wi-Fi coverage from the wireless router and AP in the First Floor Plan