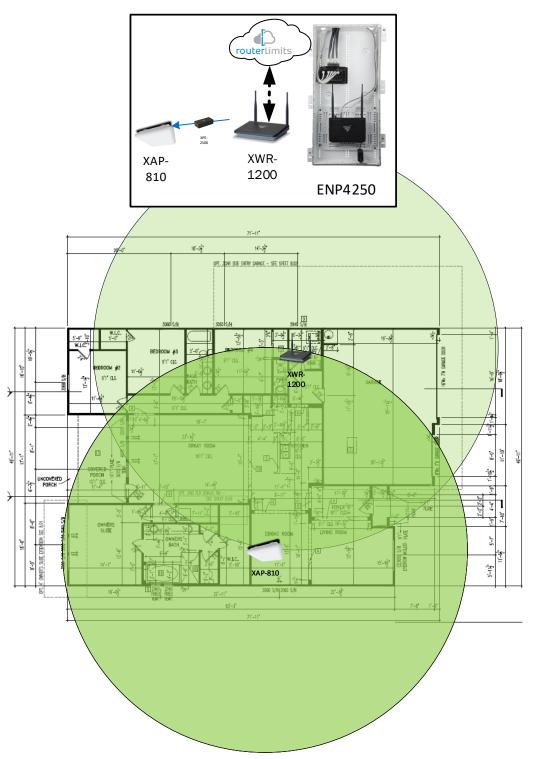

## San Pablo B - Case Number 94377 - V1

| Description                                                     | Model #  | QTY |
|-----------------------------------------------------------------|----------|-----|
| Wireless Router 2.4/5GHz AC1200 w/ built-in Wireless Controller | XWR-1200 | 1   |
| Standard Wireless TX Power AC1200 WAP                           | XAP-810  | 1   |
| OnQ 42" Plastic Enclosure with Hinged Door                      | ENP4250  | 1   |

Note; the product icons on the Wireless & Wired Design have links to its own overview page on Luxul's webpage, you'll need internet connection in order for the links to work.

### **First Floor Plan**

Pre-Sales Support: *Chat with us at Luxul.com* | e: sales@luxul.com | p: 801.822.5450 option 1 Hours: 8:30am – 5:00pm MST, Monday - Friday