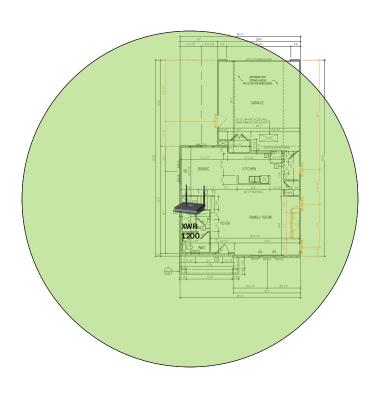

and browsing history data right at your fingertips. Now you can see what's happening on your network, even when you're not there.

## Northstar - Case Number 106554 - V1



| Description                                                     | Model #  | QTY |
|-----------------------------------------------------------------|----------|-----|
| Wireless Router 2.4/5GHz AC1200 w/ built-in Wireless Controller | XWR-1200 | 1   |
| OnQ 30" Plastic Enclosure with Hinged Door                      | ENP3050  | 1   |
| OnQ Universal Mounting Plate                                    | AC1040   | 1   |

Note; the product icons on the Wireless & Wired Design have links to its own overview page on Luxul's webpage, you'll need internet connection in order for the links to work.

### First Floor Plan





# Northstar - Case Number 106554 - V1



Second Floor Plan
It will get Wi-Fi coverage from the Wireless Router on the First Floor Plan