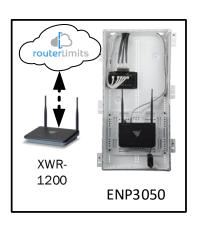

## Northstar - Case Number 106554 - V1

| Description                                                     | Model #  | QTY |
|-----------------------------------------------------------------|----------|-----|
| Wireless Router 2.4/5GHz AC1200 w/ built-in Wireless Controller | XWR-1200 | 1   |
| OnQ 30" Plastic Enclosure with Hinged Door                      | ENP3050  | 1   |
| OnQ Universal Mounting Plate                                    | AC1040   | 1   |

Note; the product icons on the Wireless & Wired Design have links to its own overview page on Luxul's webpage, you'll need internet connection in order for the links to work.