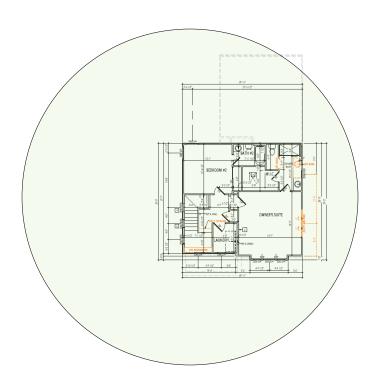

# Northstar - Case Number 106554 - V1

Second Floor Plan
It will get Wi-Fi coverage from the Wireless Router on the First Floor Plan