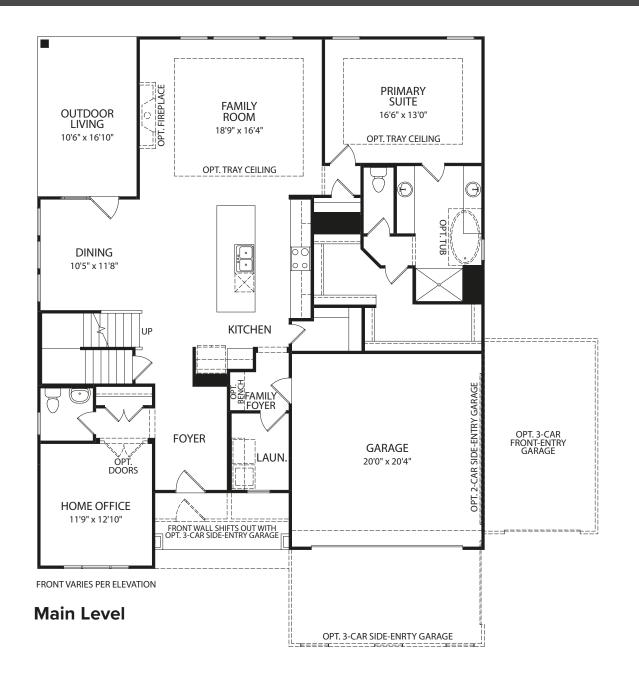

## HOLLISTER

**Optional Super Shower** 

FRONT VARIES PER ELEVATION

Optional Bedroom #5 vs. Study

FRONT VARIES PER ELEVATION