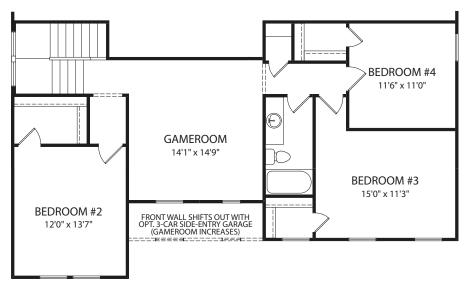

## **Second Level**

Full Bath at Bedroom #2

**Optional Finished Lower Level** 

Illustrations show optional items and materials that vary based on availability and community requirements.