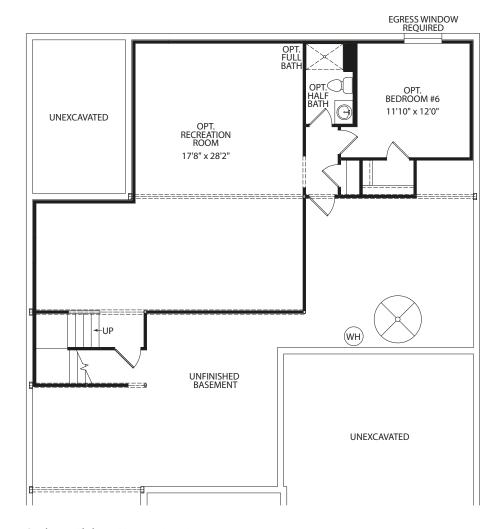

## **Second Level**

Full Bath at Bedroom #2

**Optional Finished Lower Level** 

Illustrations show optional items and materials that vary based on availability and community requirements.