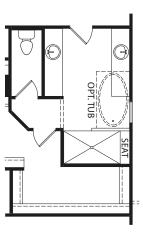

## HOLLISTER

**Optional Super Shower** 

FRONT VARIES PER ELEVATION

Optional Bedroom #5 vs. Study

FRONT VARIES PER ELEVATION