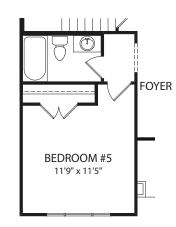

## HOLLISTER

**Optional Super Shower** 

FRONT VARIES PER ELEVATION

Optional Bedroom #5 vs. Study

FRONT VARIES PER ELEVATION