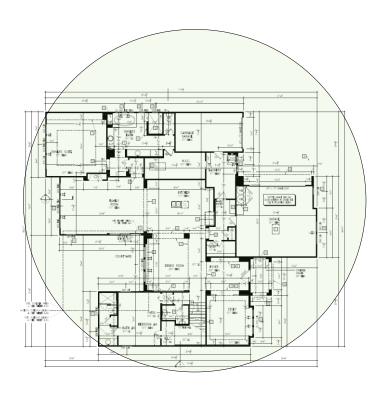

and browsing history data right at your fingertips. Now you can see what's happening on your network, even when you're not there.

## Lynmar – Case Number 99228 - V1



| Description                                                     | Model #  | QTY |
|-----------------------------------------------------------------|----------|-----|
| Wireless Router 2.4/5GHz AC1200 w/ built-in Wireless Controller | XWR-1200 | 1   |
| OnQ 42" Plastic Enclosure with Hinged Door                      | ENP4250  | 1   |
| OnQ Universal Mounting Plate                                    | AC1040   | 1   |

Note; the product icons on the Wireless & Wired Design have links to its own overview page on Luxul's webpage, you'll need internet connection in order for the links to work.

### **First Floor Plan**





# Lynmar – Case Number 99228 - V1



### **Second Floor Plan**