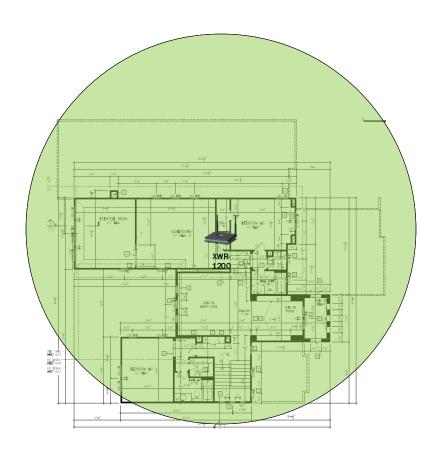

ee what's happening on your network, even when you're not there.

## Lynmar – Case Number 99228 - V1



| Description                                                     | Model #  | QTY |
|-----------------------------------------------------------------|----------|-----|
| Wireless Router 2.4/5GHz AC1200 w/ built-in Wireless Controller | XWR-1200 | 1   |
| OnQ 42" Plastic Enclosure with Hinged Door                      | ENP4250  | 1   |
| OnQ Universal Mounting Plate                                    | AC1040   | 1   |

Note; the product icons on the Wireless & Wired Design have links to its own overview page on Luxul's webpage, you'll need internet connection in order for the links to work.

### **First Floor Plan**





# Lynmar – Case Number 99228 - V1



### **Second Floor Plan**