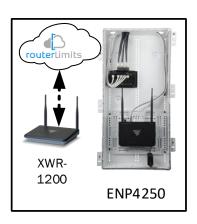

Provide the added benefit of content management to your home buyers with Router Limits, built-in to Luxul Epic routers. With Router Limits, home owners are able to set boundaries on what websites are off limits, what times the Internet should be available, and track browsing history.

## Lynmar – Case Number 99228 - V1

| Description                                                     | Model #  | QTY |
|-----------------------------------------------------------------|----------|-----|
| Wireless Router 2.4/5GHz AC1200 w/ built-in Wireless Controller | XWR-1200 | 1   |
| OnQ 42" Plastic Enclosure with Hinged Door                      | ENP4250  | 1   |
| OnQ Universal Mounting Plate                                    | AC1040   | 1   |

Note; the product icons on the Wireless & Wired Design have links to its own overview page on Luxul's webpage, you'll need internet connection in order for the links to work.