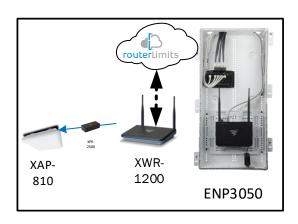

# Marigold – Case Number 97232 - V1

| Description                                                     | Model #  | QTY |
|-----------------------------------------------------------------|----------|-----|
| Wireless Router 2.4/5GHz AC1200 w/ built-in Wireless Controller | XWR-1200 | 1   |
| Standard Wireless TX Power AC1200 WAP                           | XAP-810  | 1   |
| OnQ 30" Plastic Enclosure with Hinged Door                      | ENP3050  | 1   |

Note; the product icons on the Wireless & Wired Design have links to its own overview page on Luxul's webpage, you'll need internet connection in order for the links to work.