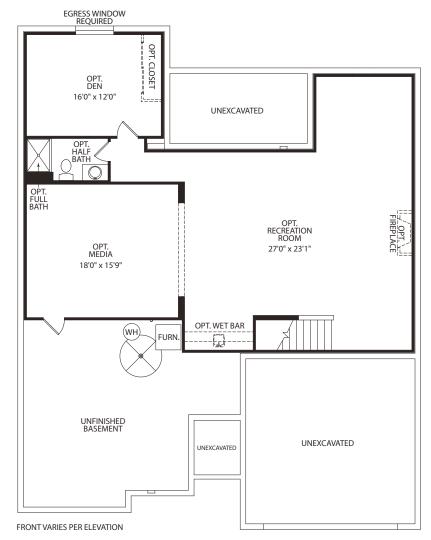

## HIALEAH

**Optional Laundry Location** 

**Optional Pocket Office** 

**Optional Carriage Garage** (Must be taken with Optional Laundry Location)

**Optional Garden Bath** 

FRONT VARIES PER ELEVATION

**Optional Bedroom 3 vs. Home Office** 