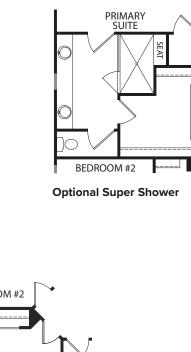

## HIALEAH

**Optional Laundry Location** 

**Optional Pocket Office** 

**Optional Carriage Garage** (Must be taken with Optional Laundry Location)

**Optional Garden Bath** 

FRONT VARIES PER ELEVATION

**Optional Bedroom 3 vs. Home Office** 