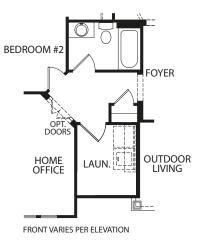

## HIALEAH

**Optional Laundry Location** 

**Optional Pocket Office** 

**Optional Carriage Garage** (Must be taken with Optional Laundry Location)

**Optional Garden Bath** 

FRONT VARIES PER ELEVATION

**Optional Bedroom 3 vs. Home Office** 

HOMES

Illustrations show optional items and materials that vary based on availability and community requirements.