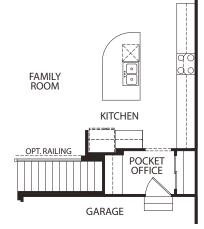

## HIALEAH

**Optional Laundry Location** 

**Optional Pocket Office** 

**Optional Carriage Garage** (Must be taken with Optional Laundry Location)

**Optional Garden Bath** 

FRONT VARIES PER ELEVATION

**Optional Bedroom 3 vs. Home Office** 

HOMES

Illustrations show optional items and materials that vary based on availability and community requirements.