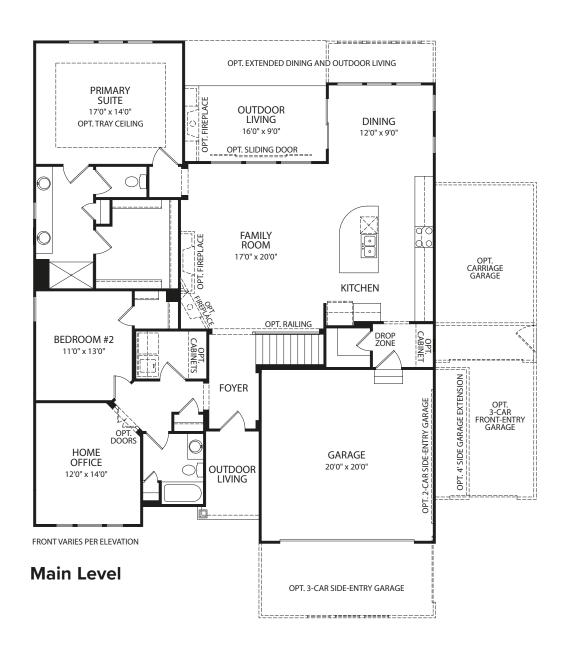

## HIALEAH

**Optional Laundry Location** 

**Optional Pocket Office** 

**Optional Carriage Garage** (Must be taken with Optional Laundry Location)

**Optional Garden Bath** 

FRONT VARIES PER ELEVATION

**Optional Bedroom 3 vs. Home Office** 

HOMES

Illustrations show optional items and materials that vary based on availability and community requirements.