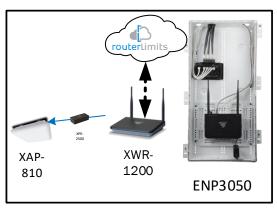

# Pennridge – Case Number 98527 – V3

| Description                                                     | Model #  | QTY |
|-----------------------------------------------------------------|----------|-----|
| Wireless Router 2.4/5GHz AC1200 w/ built-in Wireless Controller | XWR-1200 | 1   |
| Standard Wireless TX Power AC1200 WAP                           | XAP-810  | 1   |
| OnQ 30" Plastic Enclosure with Hinged Door                      | ENP3050  | 1   |

Note; the product icons on the Wireless & Wired Design have links to its own overview page on Luxul's webpage, you'll need internet connection in order for the links to work.