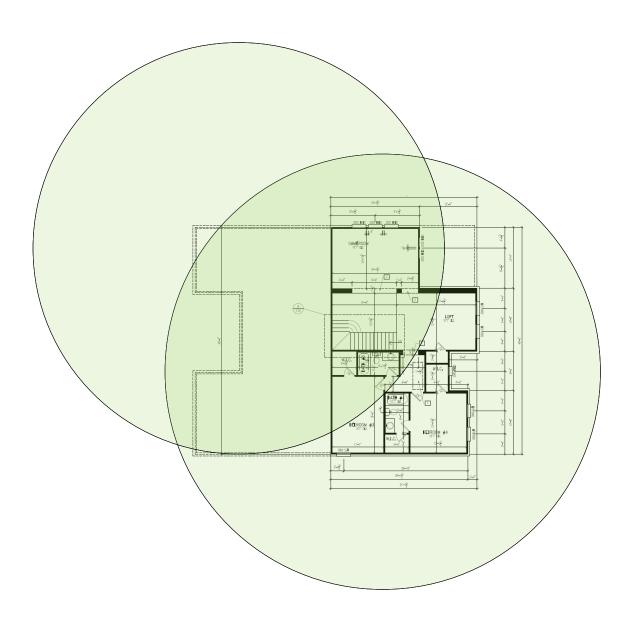

pening on your network, even when you're not there.

# Parkdale - Case Number 97267 - V1



| Description                                                     | Model #  | QTY |
|-----------------------------------------------------------------|----------|-----|
| Wireless Router 2.4/5GHz AC1200 w/ built-in Wireless Controller | XWR-1200 | 1   |
| Standard Wireless TX Power AC1200 WAP                           | XAP-810  | 1   |
| OnQ 30" Plastic Enclosure with Hinged Door                      | ENP3050  | 1   |

Note; the product icons on the Wireless & Wired Design have links to its own overview page on Luxul's webpage, you'll need internet connection in order for the links to work.

### **First Floor Plan**







# Second Floor Plan – It will get coverage from 1<sup>st</sup> floor APs