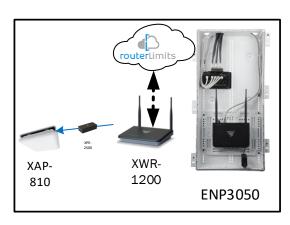

# Parkdale - Case Number 97267 - V1

| Description                                                     | Model #  | QTY |
|-----------------------------------------------------------------|----------|-----|
| Wireless Router 2.4/5GHz AC1200 w/ built-in Wireless Controller | XWR-1200 | 1   |
| Standard Wireless TX Power AC1200 WAP                           | XAP-810  | 1   |
| OnQ 30" Plastic Enclosure with Hinged Door                      | ENP3050  | 1   |

Note; the product icons on the Wireless & Wired Design have links to its own overview page on Luxul's webpage, you'll need internet connection in order for the links to work.