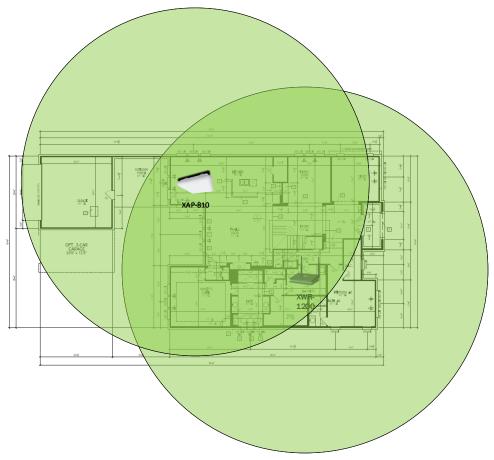

and browsing history data right at your fingertips. Now you can see what's happening on your network, even when you're not there.

# Parkdale - Case Number 97267 - V1



| Description                                                     | Model #  | QTY |
|-----------------------------------------------------------------|----------|-----|
| Wireless Router 2.4/5GHz AC1200 w/ built-in Wireless Controller | XWR-1200 | 1   |
| Standard Wireless TX Power AC1200 WAP                           | XAP-810  | 1   |
| OnQ 30" Plastic Enclosure with Hinged Door                      | ENP3050  | 1   |

Note; the product icons on the Wireless & Wired Design have links to its own overview page on Luxul's webpage, you'll need internet connection in order for the links to work.

### **First Floor Plan**







# Second Floor Plan – It will get coverage from 1<sup>st</sup> floor APs