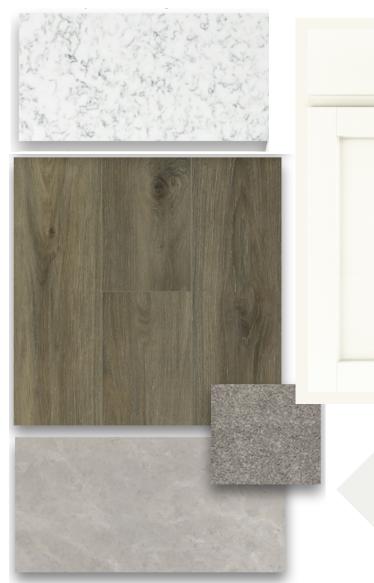

## **COLLECTION IV**

HRD-0018-00

**Kitchen & Bath Cabinets:** Barnett Duraform Linen

Kitchen Countertops: Quartz - Lyra

**Main Flooring:** LVP- BRUCE, Lifeseal Classic, Coastal Setting

**Owner Bath Floor & Wall Tiled Areas** Level 3, Daltile 12x12 Stamina Gray

**Carpeted Areas:** Mohawk, Top Card II Folklore

Paint Color Throughout: Super White

Materials subject to change without notice due to product availability

Paint Color

Photos in this document are provided for representation only and variations may exist in actual color. The items featured are subject to change at any time and do not encompass all items selected for home. Drees Homes reserves the right to substitute materials, finishes, and/or equipment without notice.