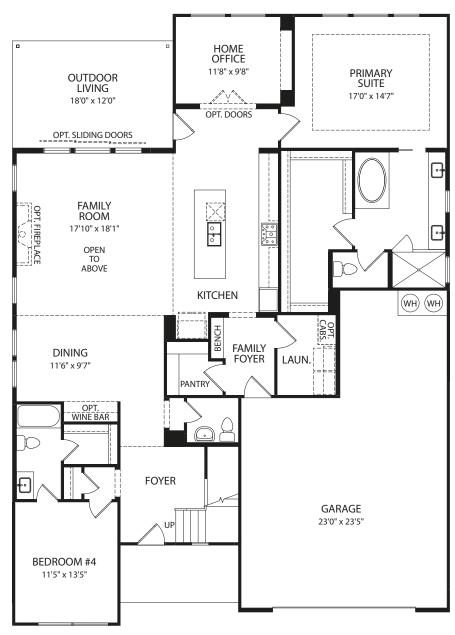

## MERRICK II

**Optional Pocket Office** 

FRONT VARIES PER ELEVATION

**Main Level** 

FRONT VARIES PER ELEVATION