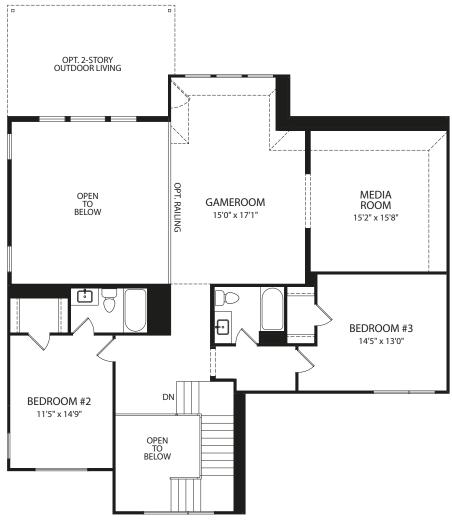

## **Second Level**

FRONT VARIES PER ELEVATION

**Optional Bedroom #5** 

Illustrations show optional items and materials that vary based on availability and community requirements.