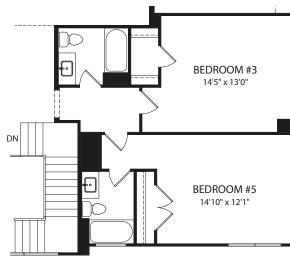

## **Second Level**

FRONT VARIES PER ELEVATION

**Optional Bedroom #5** 

Illustrations show optional items and materials that vary based on availability and community requirements.