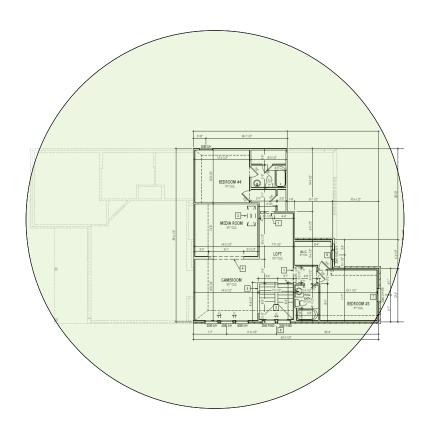

# Sabbina - Case Number 97291 - V1

Second Floor Plan – It will get coverage from 1<sup>st</sup> floor AP