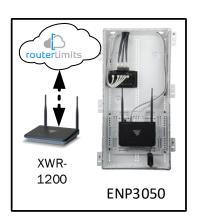

## Sabbina - Case Number 97291 - V1

| Description                                                     | Model #  | QTY |
|-----------------------------------------------------------------|----------|-----|
| Wireless Router 2.4/5GHz AC1200 w/ built-in Wireless Controller | XWR-1200 | 1   |
| OnQ 30" Plastic Enclosure with Hinged Door                      | ENP3050  | 1   |

Note; the product icons on the Wireless & Wired Design have links to its own overview page on Luxul's webpage, you'll need internet connection in order for the links to work.