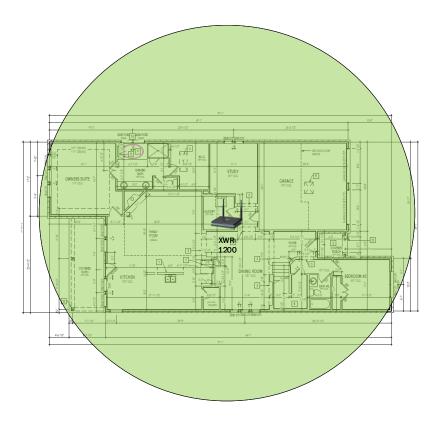

s can be customized to your exact needs.



### Track Browsing History

View web use and browsing history data right at your fingertips. Now you can see what's happening on your network, even when you're not there.

## Sabbina - Case Number 97291 - V1



| Description                                                     | Model #  | QTY |
|-----------------------------------------------------------------|----------|-----|
| Wireless Router 2.4/5GHz AC1200 w/ built-in Wireless Controller | XWR-1200 | 1   |
| OnQ 30" Plastic Enclosure with Hinged Door                      | ENP3050  | 1   |

Note; the product icons on the Wireless & Wired Design have links to its own overview page on Luxul's webpage, you'll need internet connection in order for the links to work.

### **First Floor Plan**





# Sabbina - Case Number 97291 - V1



Second Floor Plan – It will get coverage from 1<sup>st</sup> floor AP