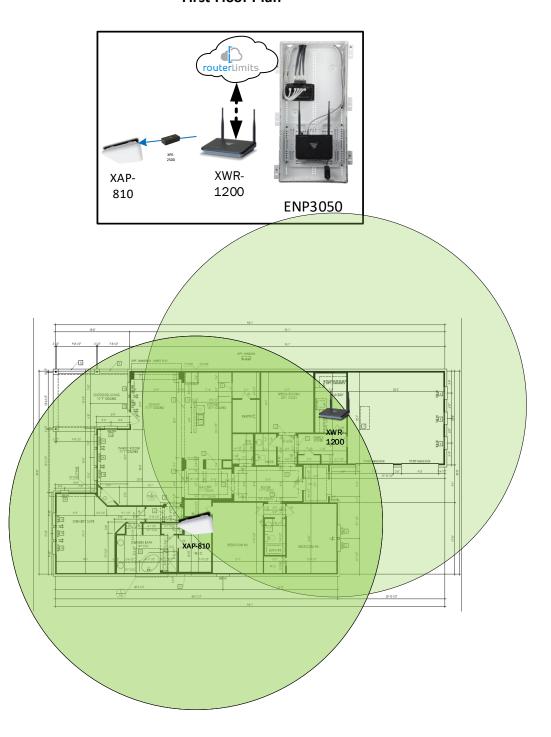

# Verona J Villa – Case Number 98580 – V2

| Description                                                     | Model #  | QTY |
|-----------------------------------------------------------------|----------|-----|
| Wireless Router 2.4/5GHz AC1200 w/ built-in Wireless Controller | XWR-1200 | 1   |
| Standard Wireless TX Power AC1200 WAP                           | XAP-810  | 1   |
| OnQ 30" Plastic Enclosure with Hinged Door                      | ENP3050  | 1   |

### **First Floor Plan**