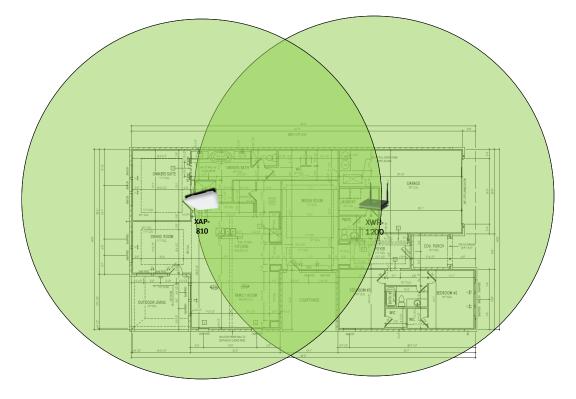

wsing history data right at your fingertips. Now you can see what's happening on your network, even when you're not there.



## Georgia Villa – Case Number 99168 - V1

| Description                                                     | Model #  | QTY |
|-----------------------------------------------------------------|----------|-----|
| Wireless Router 2.4/5GHz AC1200 w/ built-in Wireless Controller | XWR-1200 | 1   |
| Standard Wireless TX Power AC1200 WAP                           | XAP-810  | 1   |
| OnQ 30" Plastic Enclosure with Hinged Door                      | ENP3050  | 1   |

Note; the product icons on the Wireless & Wired Design have links to its own overview page on Luxul's webpage, you'll need internet connection in order for the links to work.

#### **First Floor Plan**