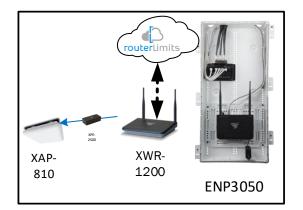

## Internet protection for your home buyers

Provide the added benefit of content management to your home buyers with Router Limits, built-in to Luxul Epic routers. With Router Limits, home owners are able to set boundaries on what websites are off limits, what times the Internet should be available, and track browsing history.

## Georgia Villa – Case Number 99168 - V1

| Description                                                     | Model #  | QTY |
|-----------------------------------------------------------------|----------|-----|
| Wireless Router 2.4/5GHz AC1200 w/ built-in Wireless Controller | XWR-1200 | 1   |
| Standard Wireless TX Power AC1200 WAP                           | XAP-810  | 1   |
| OnQ 30" Plastic Enclosure with Hinged Door                      | ENP3050  | 1   |

Note; the product icons on the Wireless & Wired Design have links to its own overview page on Luxul's webpage, you'll need internet connection in order for the links to work.