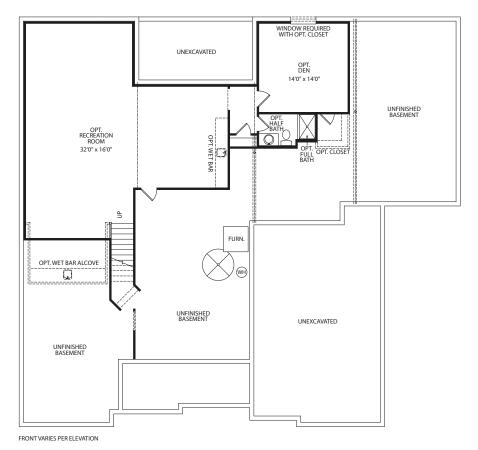

## BEDFORD

**Optional Working Pantry** 

Optional Home Office with Optional Working Pantry

**Optional Independent Living Suite** 

**Optional Finished Lower Level** 

Illustrations show optional items and materials that vary based on availability and community requirements.