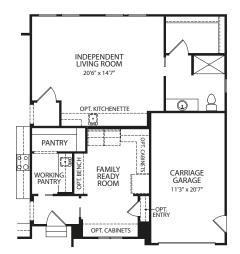

## BEDFORD

**Optional Working Pantry** 

Optional Home Office with Optional Working Pantry

**Optional Independent Living Suite** 

**Optional Finished Lower Level** 

Illustrations show optional items and materials that vary based on availability and community requirements.