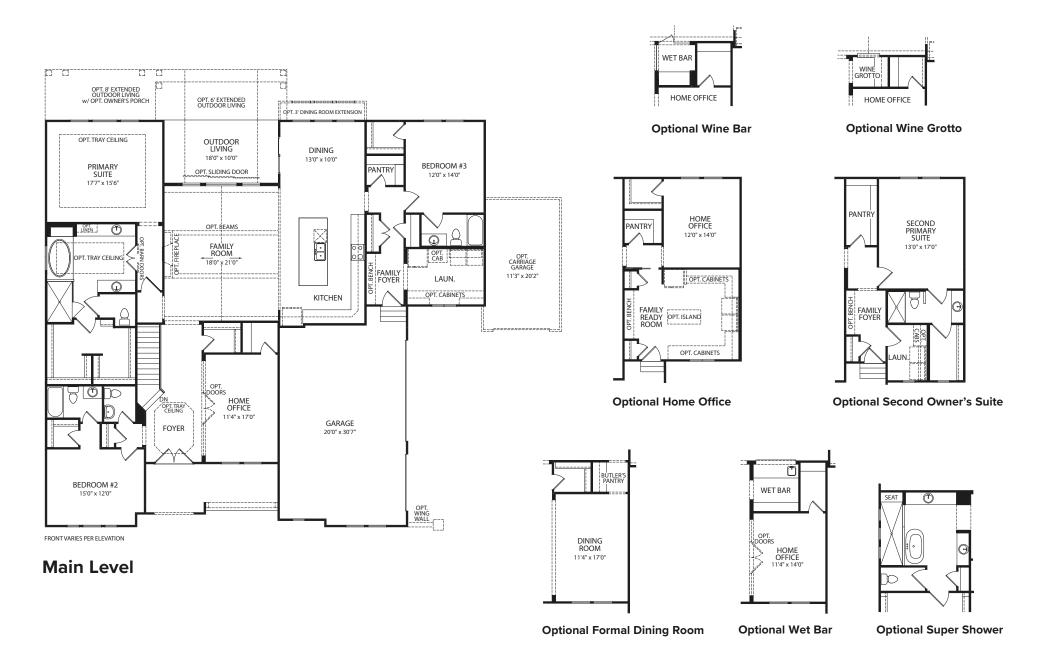

## BEDFORD

**Optional Working Pantry** 

Optional Home Office with Optional Working Pantry

**Optional Independent Living Suite** 

**Optional Finished Lower Level** 

Illustrations show optional items and materials that vary based on availability and community requirements.