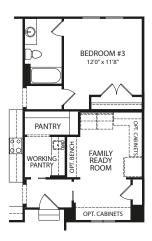

## BEDFORD

**Optional Working Pantry** 

Optional Home Office with Optional Working Pantry

**Optional Independent Living Suite** 

**Optional Finished Lower Level** 

Illustrations show optional items and materials that vary based on availability and community requirements.