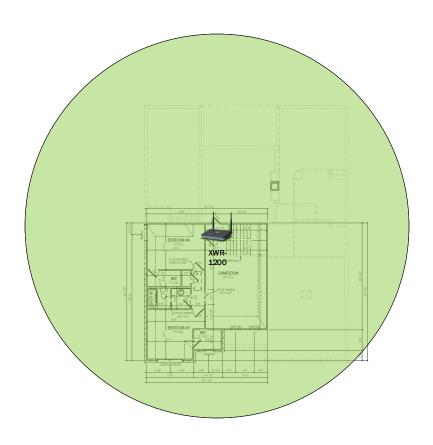

w web use and browsing history data right at your fingertips. Now you can see what's happening on your network, even when you're not there.

## Marshall - Case Number 98525 - V2



| Description                                                     | Model #  | QTY |
|-----------------------------------------------------------------|----------|-----|
| Wireless Router 2.4/5GHz AC1200 w/ built-in Wireless Controller | XWR-1200 | 1   |
| OnQ 30" Plastic Enclosure with Hinged Door                      | ENP3050  | 1   |

Note; the product icons on the Wireless & Wired Design have links to its own overview page on Luxul's webpage, you'll need internet connection in order for the links to work.

# First Floor Plan – Will get coverage from 2<sup>nd</sup> floor AP







### **Second Floor Plan**