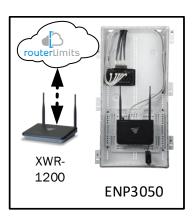

Provide the added benefit of content management to your home buyers with Router Limits, built-in to Luxul Epic routers. With Router Limits, home owners are able to set boundaries on what websites are off limits, what times the Internet should be available, and track browsing history.

## Marshall - Case Number 98525 - V2

| Description                                                     | Model #  | QTY |
|-----------------------------------------------------------------|----------|-----|
| Wireless Router 2.4/5GHz AC1200 w/ built-in Wireless Controller | XWR-1200 | 1   |
| OnQ 30" Plastic Enclosure with Hinged Door                      | ENP3050  | 1   |