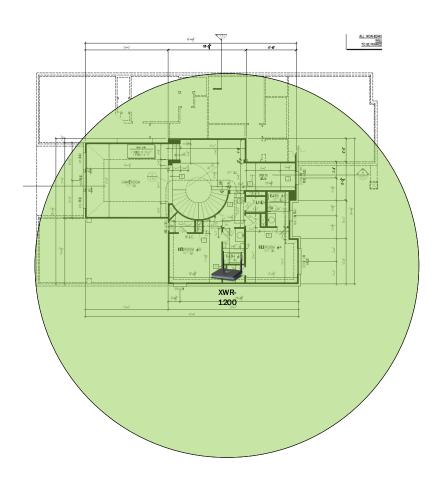

| QTY |
|-----------------------------------------------------------------|----------|-----|
| Wireless Router 2.4/5GHz AC1200 w/ built-in Wireless Controller | XWR-1200 | 1   |
| Standard Wireless TX Power AC1200 WAP                           | XAP-810  | 1   |
| OnQ 30" Plastic Enclosure with Hinged Door                      | ENP3050  | 1   |

Note; the product icons on the Wireless & Wired Design have links to its own overview page on Luxul's webpage, you'll need internet connection in order for the links to work.

First Floor Plan –
It will also get Wi-Fi coverage from the Wireless Router in the Second Floor Plan





Pre-Sales Support: *Chat with us at Luxul.com* | e: sales@luxul.com | p: 801.822.5450 option 1 Hours: 8:30am – 5:00pm MST, Monday - Friday



## **Second Floor Plan**