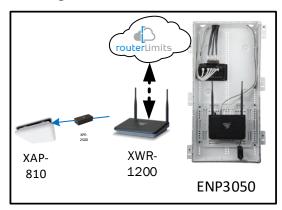

# Ravenna – Case Number 98529 – V3

| Description                                                     | Model #  | QTY |
|-----------------------------------------------------------------|----------|-----|
| Wireless Router 2.4/5GHz AC1200 w/ built-in Wireless Controller | XWR-1200 | 1   |
| Standard Wireless TX Power AC1200 WAP                           | XAP-810  | 1   |
| OnQ 30" Plastic Enclosure with Hinged Door                      | ENP3050  | 1   |

Note; the product icons on the Wireless & Wired Design have links to its own overview page on Luxul's webpage, you'll need internet connection in order for the links to work.

First Floor Plan –
It will also get Wi-Fi coverage from the Wireless Router in the Second Floor Plan