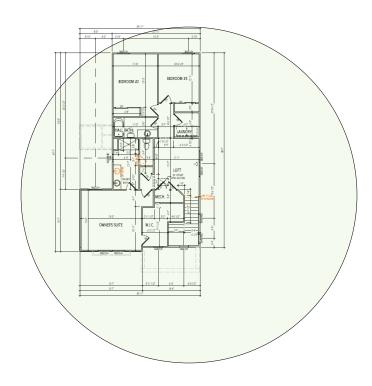

# Second Floor Plan It will get Wi-Fi coverage from the Wireless Router in the First Floor Plan