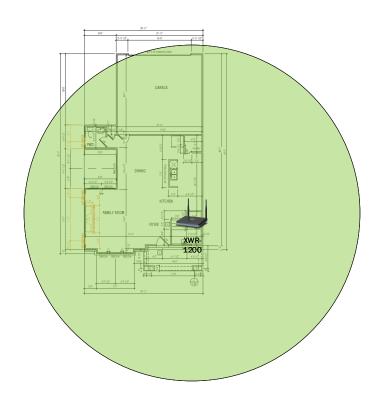

e and browsing history data right at your fingertips. Now you can see what's happening on your network, even when you're not there.

## Solitude - Case Number 106559 - V1



| Description                                                     | Model #  | QTY |
|-----------------------------------------------------------------|----------|-----|
| Wireless Router 2.4/5GHz AC1200 w/ built-in Wireless Controller | XWR-1200 | 1   |
| OnQ 30" Plastic Enclosure with Hinged Door                      | ENP3050  | 1   |
| OnQ Universal Mounting Plate                                    | AC1040   | 1   |

Note; the product icons on the Wireless & Wired Design have links to its own overview page on Luxul's webpage, you'll need internet connection in order for the links to work.

### First Floor Plan





# Solitude - Case Number 106559 - V1



# Second Floor Plan It will get Wi-Fi coverage from the Wireless Router in the First Floor Plan