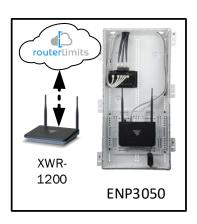

Provide the added benefit of content management to your home buyers with Router Limits, built-in to Luxul Epic routers. With Router Limits, home owners are able to set boundaries on what websites are off limits, what times the Internet should be available, and track browsing history.

## Solitude - Case Number 106559 - V1

| Description                                                     | Model #  | QTY |
|-----------------------------------------------------------------|----------|-----|
| Wireless Router 2.4/5GHz AC1200 w/ built-in Wireless Controller | XWR-1200 | 1   |
| OnQ 30" Plastic Enclosure with Hinged Door                      | ENP3050  | 1   |
| OnQ Universal Mounting Plate                                    | AC1040   | 1   |

Note; the product icons on the Wireless & Wired Design have links to its own overview page on Luxul's webpage, you'll need internet connection in order for the links to work.