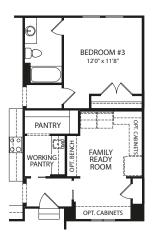

## BEDFORD

**Optional Working Pantry** 

Optional Home Office with Optional Working Pantry

**Optional Independent Living Suite** 

**Optional Finished Lower Level** 

Illustrations show optional items and materials that vary based on availability and community requirements.