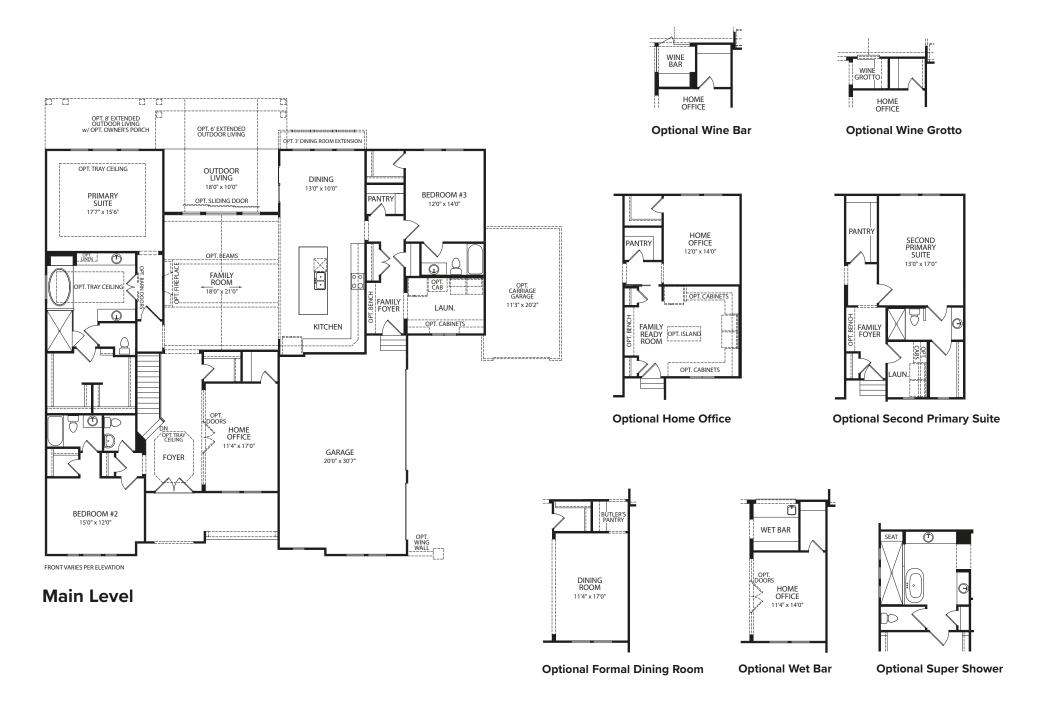

## BEDFORD

**Optional Working Pantry** 

Optional Home Office with Optional Working Pantry

**Optional Independent Living Suite** 

**Optional Finished Lower Level** 

Illustrations show optional items and materials that vary based on availability and community requirements.

## BEDFORD