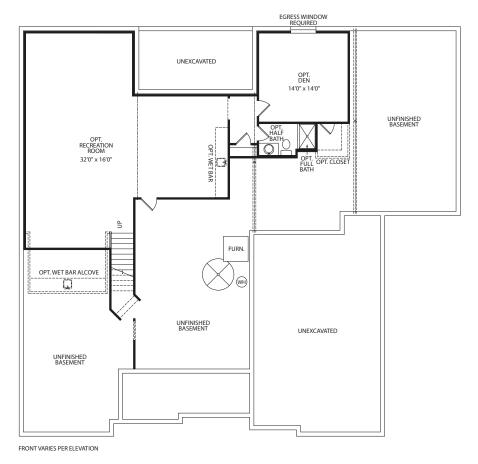

## BEDFORD

**Optional Working Pantry** 

Optional Home Office with Optional Working Pantry

**Optional Independent Living Suite** 

**Optional Finished Lower Level** 

Illustrations show optional items and materials that vary based on availability and community requirements.