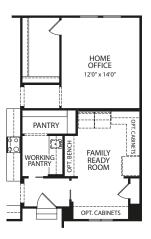

## BEDFORD

**Optional Working Pantry** 

Optional Home Office with Optional Working Pantry

**Optional Independent Living Suite** 

**Optional Finished Lower Level** 

Illustrations show optional items and materials that vary based on availability and community requirements.