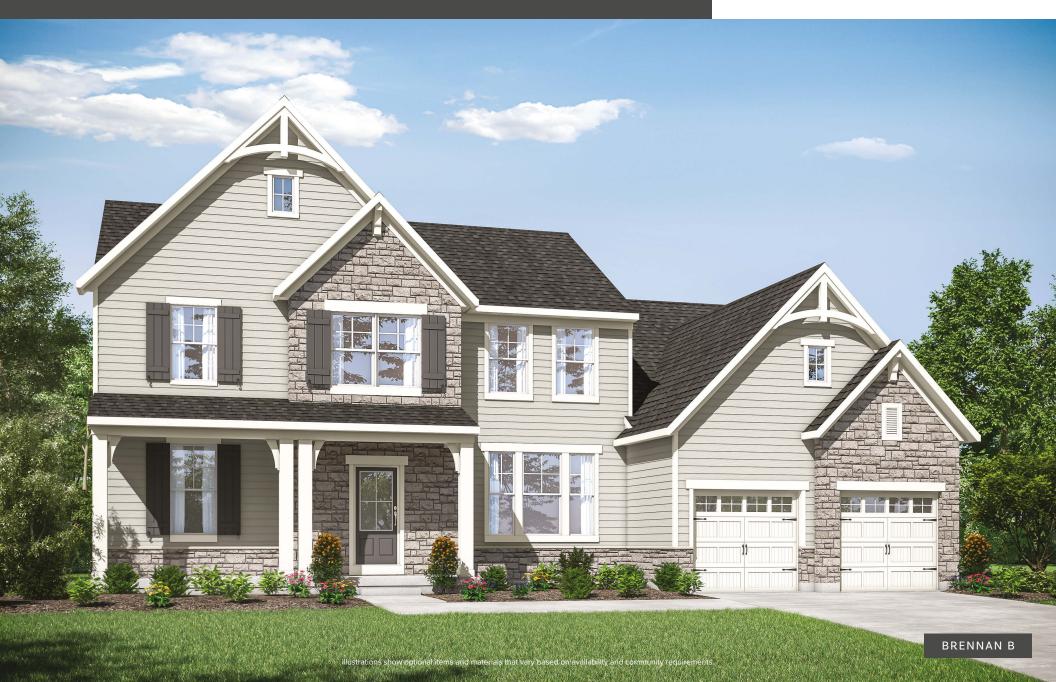

## BRENNAN

**Optional Super Shower** 

**Optional Garden Bath** 

Optional Free-Standing Tub with Optional Garden Bath

**Optional Flex Room** 

**Optional Working Pantry** 

BEDROOM #2
11'0" x 10'6"

FRONT VARIES PER ELEVATION