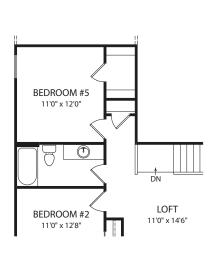

Optional Full Bath at Bedroom #2

**Second Level** 

Optional Bedroom #5

FRONT VARIES PER ELEVATION

Optional Full Bath at Optional Bedroom #5

**Optional Finished Lower Level** 

Illustrations show optional items and materials that vary based on availability and community requirements.