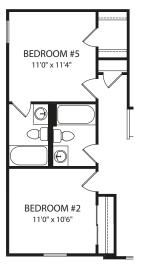

## BRENNAN

**Optional Super Shower** 

**Optional Garden Bath** 

Optional Free-Standing Tub with Optional Garden Bath

**Optional Flex Room** 

**Optional Working Pantry** 

BEDROOM #2
11'0" x 10'6"

FRONT VARIES PER ELEVATION

Optional Full Bath at Bedroom #2

**Second Level** 

Optional Bedroom #5

FRONT VARIES PER ELEVATION

Optional Full Bath at Optional Bedroom #5

**Optional Finished Lower Level** 

Illustrations show optional items and materials that vary based on availability and community requirements.