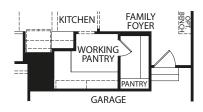

## BRENNAN

**Optional Super Shower** 

**Optional Garden Bath** 

Optional Free-Standing Tub with Optional Garden Bath

**Optional Flex Room** 

**Optional Working Pantry** 

BEDROOM #2
11'0" x 10'6"

FRONT VARIES PER ELEVATION