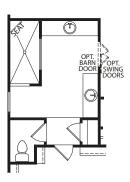

## BRENNAN

**Optional Super Shower** 

**Optional Garden Bath** 

Optional Free-Standing Tub with Optional Garden Bath

**Optional Flex Room** 

**Optional Working Pantry** 

BEDROOM #2
11'0" x 10'6"

FRONT VARIES PER ELEVATION