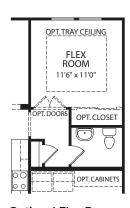

## BRENNAN

**Optional Super Shower** 

**Optional Garden Bath** 

Optional Free-Standing Tub with Optional Garden Bath

**Optional Flex Room** 

**Optional Working Pantry** 

BEDROOM #2
11'0" x 10'6"

FRONT VARIES PER ELEVATION