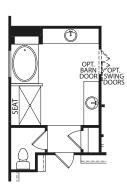

## BRENNAN

**Optional Super Shower** 

**Optional Garden Bath** 

Optional Free-Standing Tub with Optional Garden Bath

**Optional Flex Room** 

**Optional Working Pantry** 

BEDROOM #2
11'0" x 10'6"

FRONT VARIES PER ELEVATION