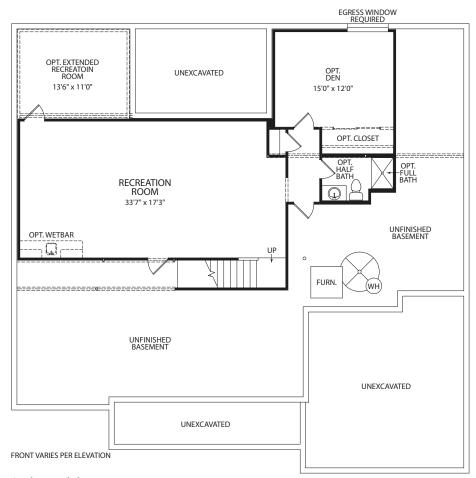

Optional Full Bath at Bedroom #2

**Second Level** 

Optional Bedroom #5

FRONT VARIES PER ELEVATION

Optional Full Bath at Optional Bedroom #5

**Optional Finished Lower Level** 

Illustrations show optional items and materials that vary based on availability and community requirements.