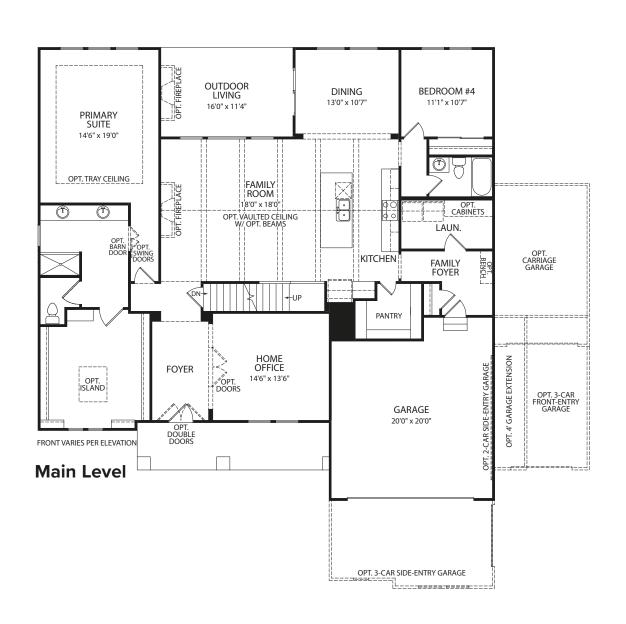

## BRENNAN

**Optional Super Shower** 

**Optional Garden Bath** 

Optional Free-Standing Tub with Optional Garden Bath

**Optional Flex Room** 

**Optional Working Pantry** 

BEDROOM #2
11'0" x 10'6"

FRONT VARIES PER ELEVATION

Optional Full Bath at Bedroom #2

**Second Level** 

Optional Bedroom #5

FRONT VARIES PER ELEVATION

Optional Full Bath at Optional Bedroom #5

**Optional Finished Lower Level** 

Illustrations show optional items and materials that vary based on availability and community requirements.