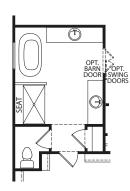

## BRENNAN

**Optional Super Shower** 

**Optional Garden Bath** 

Optional Free-Standing Tub with Optional Garden Bath

**Optional Flex Room** 

**Optional Working Pantry** 

BEDROOM #2
11'0" x 10'6"

FRONT VARIES PER ELEVATION