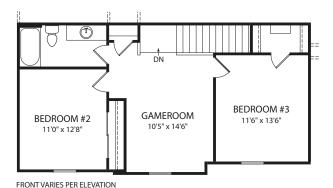

## BRENNAN

**Optional Super Shower** 

**Optional Garden Bath** 

Optional Free-Standing Tub with Optional Garden Bath

**Optional Flex Room** 

**Optional Working Pantry** 

BEDROOM #2
11'0" x 10'6"

FRONT VARIES PER ELEVATION