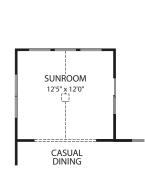

## NORTHWOOD

NORTHWOOD by drees homes

**Main Level** 

**Optional Sunroom** 

**Optional Bedroom #6** 

**Optional Corner Fireplace** 

**Optional Side Fireplace** 

Optional Super Shower