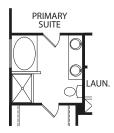

**Optional Garden Bath** 

FRONT VARIES PER ELEVATION

Optional Full Bath at Bedroom #3

FRONT VARIES PER ELEVATION