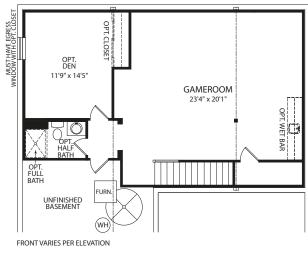

## NORTHWOOD

NORTHWOOD by drees homes

**Main Level** 

**Optional Sunroom** 

**Optional Bedroom #6** 

**Optional Corner Fireplace** 

**Optional Side Fireplace** 

Optional Super Shower

**Optional Garden Bath** 

FRONT VARIES PER ELEVATION

Optional Full Bath at Bedroom #3

FRONT VARIES PER ELEVATION

## **Second Level**

**Optional Finished Lower Level** 

Note: The elevations and floor plans in this brochure show optional items and materials that vary by availability and community. Room sizes may vary due to elevation and siding material selected. Because we are constantly improving our product, we reserve the right to change product features, brand names, dimensions, architectural details and design. This brochure and exterior colors shown here are for illustrative purposes only. They are not meant to represent actual product selections and may not be representative of available colors in specific communities. This is not part of a legal contract.