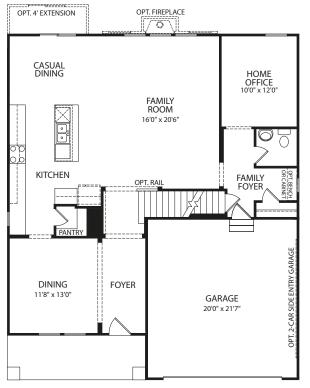

## NORTHWOOD

NORTHWOOD by drees homes

**Main Level** 

**Optional Sunroom** 

**Optional Bedroom #6** 

**Optional Corner Fireplace** 

**Optional Side Fireplace** 

Optional Super Shower

## **Second Level**

**Optional Finished Lower Level** 

Note: The elevations and floor plans in this brochure show optional items and materials that vary by availability and community. Room sizes may vary due to elevation and siding material selected. Because we are constantly improving our product, we reserve the right to change product features, brand names, dimensions, architectural details and design. This brochure and exterior colors shown here are for illustrative purposes only. They are not meant to represent actual product selections and may not be representative of available colors in specific communities. This is not part of a legal contract.