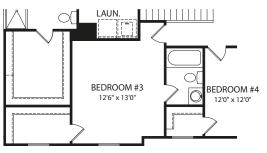

**Optional Garden Bath** 

FRONT VARIES PER ELEVATION

Optional Full Bath at Bedroom #3

FRONT VARIES PER ELEVATION