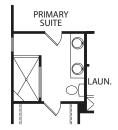

**Optional Garden Bath** 

FRONT VARIES PER ELEVATION

Optional Full Bath at Bedroom #3

FRONT VARIES PER ELEVATION