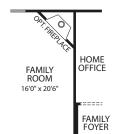

## NORTHWOOD

NORTHWOOD by drees homes

**Main Level** 

**Optional Sunroom** 

**Optional Bedroom #6** 

**Optional Corner Fireplace** 

**Optional Side Fireplace** 

Optional Super Shower

**Optional Garden Bath** 

FRONT VARIES PER ELEVATION

Optional Full Bath at Bedroom #3

FRONT VARIES PER ELEVATION