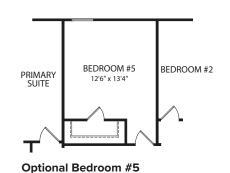

## NORTHWOOD

NORTHWOOD by drees homes

**Main Level** 

**Optional Sunroom** 

**Optional Bedroom #6** 

**Optional Corner Fireplace** 

**Optional Side Fireplace** 

Optional Super Shower