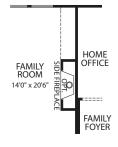

## NORTHWOOD

NORTHWOOD by drees homes

**Main Level** 

**Optional Sunroom** 

**Optional Bedroom #6** 

**Optional Corner Fireplace** 

**Optional Side Fireplace** 

Optional Super Shower

**Optional Garden Bath** 

FRONT VARIES PER ELEVATION

Optional Full Bath at Bedroom #3

FRONT VARIES PER ELEVATION