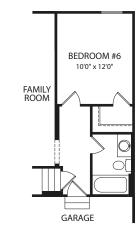

## NORTHWOOD

NORTHWOOD by drees homes

**Main Level** 

**Optional Sunroom** 

**Optional Bedroom #6** 

**Optional Corner Fireplace** 

**Optional Side Fireplace** 

Optional Super Shower

**Optional Garden Bath** 

FRONT VARIES PER ELEVATION

Optional Full Bath at Bedroom #3

FRONT VARIES PER ELEVATION