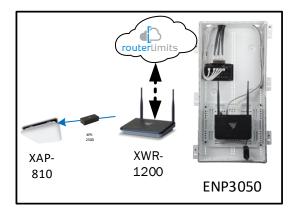

### Ravenna – Case Number 97278 - V1

| Description                                                     | Model #  | QTY |
|-----------------------------------------------------------------|----------|-----|
| Wireless Router 2.4/5GHz AC1200 w/ built-in Wireless Controller | XWR-1200 | 1   |
| Standard Wireless TX Power AC1200 WAP                           | XAP-810  | 1   |
| OnQ 30" Plastic Enclosure with Hinged Door                      | ENP3050  | 1   |

Note; the product icons on the Wireless & Wired Design have links to its own overview page on Luxul's webpage, you'll need internet connection in order for the links to work.