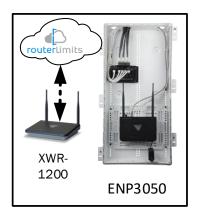

## Internet protection for your home buyers

Provide the added benefit of content management to your home buyers with Router Limits, built-in to Luxul Epic routers. With Router Limits, home owners are able to set boundaries on what websites are off limits, what times the Internet should be available, and track browsing history.

### Lorenzo III Villa – Case Number 98505 - V1

| Description                                                     | Model #  | QTY |
|-----------------------------------------------------------------|----------|-----|
| Wireless Router 2.4/5GHz AC1200 w/ built-in Wireless Controller | XWR-1200 | 1   |
| OnQ 30" Plastic Enclosure with Hinged Door                      | ENP3050  | 1   |