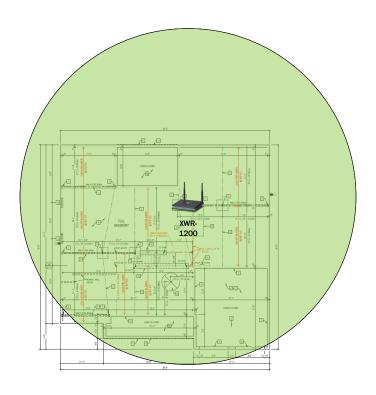

TY |
|-----------------------------------------------------------------|----------|-----|
| Wireless Router 2.4/5GHz AC1200 w/ built-in Wireless Controller | XWR-1200 | 1   |
| Standard Wireless TX Power AC1200 WAP                           | XAP-810  | 1   |
| OnQ 30" Plastic Enclosure with Hinged Door                      | ENP3050  | 1   |
| OnQ Universal Mounting Plate                                    | AC1040   | 1   |

Note; the product icons on the Wireless & Wired Design have links to its own overview page on Luxul's webpage, you'll need internet connection in order for the links to work.

### **First Floor Plan**





# Brennan - Case Number 113867 - V1



# Second Floor Plan It will get Wi-Fi coverage from the Wireless AP in the First Floor Plan



### **Basement Floor Plan**





With the dramatic increase in everyday connected devices, having a powerful network that manages the flow of audio, video, and data has become critical. With that in mind, Luxul:

- Is engineered specifically to support smart home technology networks that smoothly stream video for entertainment and security; audio for pitch-perfect sound; and accurate data for thermostats, shades, and lighting control.
- Is built for professional installers who know how to configure and optimize networks.
- Provides a network that can handle the everyday demand on bandwidth and is built with the horsepower to run today's technology and beyond.
- Wireless coverage everywhere you need it, with the ability to seemlessly move your device between Access Points without dropping off the network.

### Warranty