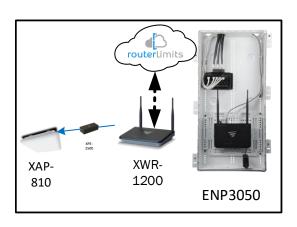

## Brennan - Case Number 113867 - V1

| Description                                                     | Model #  | QTY |
|-----------------------------------------------------------------|----------|-----|
| Wireless Router 2.4/5GHz AC1200 w/ built-in Wireless Controller | XWR-1200 | 1   |
| Standard Wireless TX Power AC1200 WAP                           | XAP-810  | 1   |
| OnQ 30" Plastic Enclosure with Hinged Door                      | ENP3050  | 1   |
| OnQ Universal Mounting Plate                                    | AC1040   | 1   |

Provide the added benefit of content management to your home buyers with Router Limits, built-in to Luxul Epic routers. With Router Limits, home owners are able to set boundaries on what websites are off limits, what times the Internet should be available, and track browsing history.