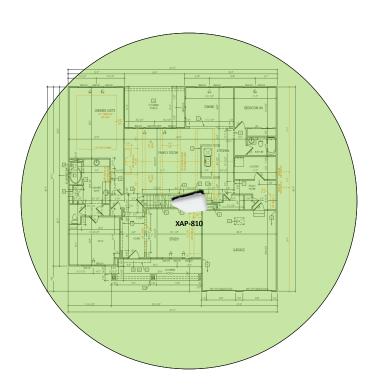

Project Name Prepared By** Simply Connected

## Brennan - Case Number 113867 - V1



| Description                                                     | Model #  | QTY |
|-----------------------------------------------------------------|----------|-----|
| Wireless Router 2.4/5GHz AC1200 w/ built-in Wireless Controller | XWR-1200 | 1   |
| Standard Wireless TX Power AC1200 WAP                           | XAP-810  | 1   |
| OnQ 30" Plastic Enclosure with Hinged Door                      | ENP3050  | 1   |
| OnQ Universal Mounting Plate                                    | AC1040   | 1   |

Note; the product icons on the Wireless & Wired Design have links to its own overview page on Luxul's webpage, you'll need internet connection in order for the links to work.

### **First Floor Plan**





# Brennan - Case Number 113867 - V1



# Second Floor Plan It will get Wi-Fi coverage from the Wireless AP in the First Floor Plan



### **Basement Floor Plan**





With the dramatic increase in everyday connected devices, having a powerful network that manages the flow of audio, video, and data has become critical. With that in mind, Luxul:

- Is engineered specifically to support smart home technology networks that smoothly stream video for entertainment and security; audio for pitch-perfect sound; and accurate data for thermostats, shades, and lighting control.
- Is built for professional installers who know how to configure and optimize networks.
- Provides a network that can handle the everyday demand on bandwidth and is built with the horsepower to run today's technology and beyo