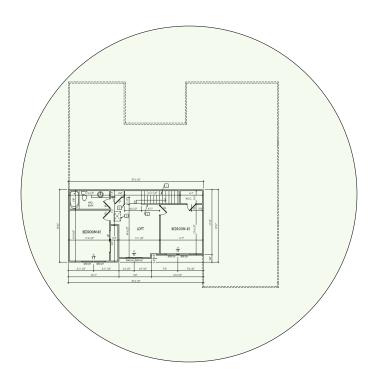

# Second Floor Plan It will get Wi-Fi coverage from the Wireless AP in the First Floor Plan