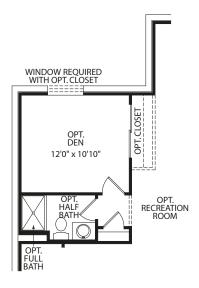

FRONT VARIES PER ELEVATION

Main Level

**Second Level** 

**Optional Super Shower** 

**Optional Garden Bath** 

FRONT VARIES PER ELEVATION

**Optional Finished Lower Level** 

**Optional Den** 

Illustrations show optional items and materials that vary based on availability and community requirements.