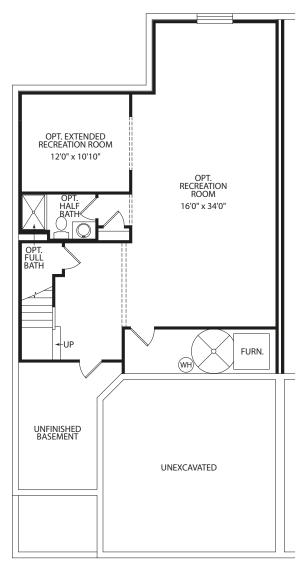

FRONT VARIES PER ELEVATION

Main Level

**Second Level** 

**Optional Super Shower** 

**Optional Garden Bath** 

FRONT VARIES PER ELEVATION

**Optional Finished Lower Level** 

**Optional Den** 

Illustrations show optional items and materials that vary based on availability and community requirements.