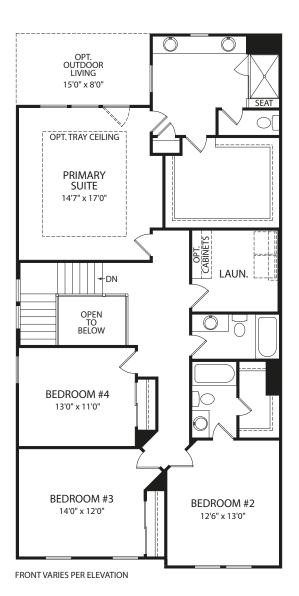

FRONT VARIES PER ELEVATION

Main Level

**Second Level** 

**Optional Super Shower** 

**Optional Garden Bath** 

FRONT VARIES PER ELEVATION

**Optional Finished Lower Level** 

**Optional Den** 