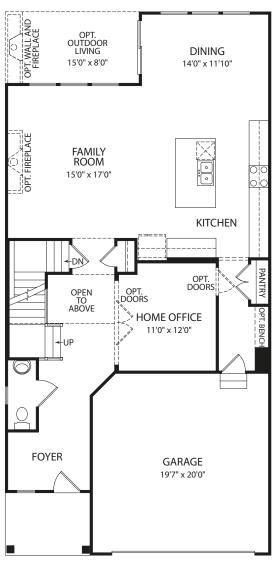

FRONT VARIES PER ELEVATION

Main Level

**Second Level** 

**Optional Super Shower** 

**Optional Garden Bath** 

FRONT VARIES PER ELEVATION

**Optional Finished Lower Level** 

**Optional Den** 