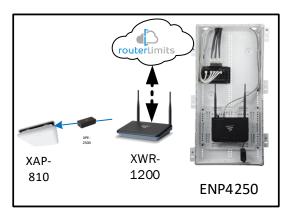

# Sumlin - Case Number 99718 - V1

| Description                                                     | Model #  | QTY |
|-----------------------------------------------------------------|----------|-----|
| Wireless Router 2.4/5GHz AC1200 w/ built-in Wireless Controller | XWR-1200 | 1   |
| Standard Wireless TX Power AC1200 WAP                           | XAP-810  | 1   |
| OnQ 42" Plastic Enclosure with Hinged Door                      | ENP4250  | 1   |
| OnQ Universal Mounting Plate                                    | AC1040   | 1   |

Note; the product icons on the Wireless & Wired Design have links to its own overview page on Luxul's webpage, you'll need internet connection in order for the links to work.

First Floor Plan –
It will also get Wi-Fi coverage from the Wireless Router in the Second Floor Plan