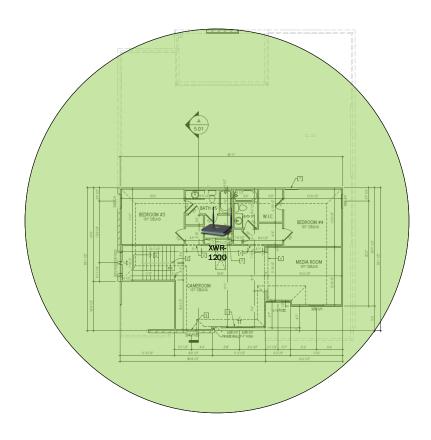

-|-----|
| Wireless Router 2.4/5GHz AC1200 w/ built-in Wireless Controller | XWR-1200 | 1   |
| Standard Wireless TX Power AC1200 WAP                           | XAP-810  | 1   |
| OnQ 42" Plastic Enclosure with Hinged Door                      | ENP4250  | 1   |
| OnQ Universal Mounting Plate                                    | AC1040   | 1   |

Note; the product icons on the Wireless & Wired Design have links to its own overview page on Luxul's webpage, you'll need internet connection in order for the links to work.

First Floor Plan –
It will also get Wi-Fi coverage from the Wireless Router in the Second Floor Plan





Pre-Sales Support: *Chat with us at Luxul.com* | e: sales@luxul.com | p: 801.822.5450 option 1 Hours: 8:30am – 5:00pm MST, Monday - Friday



## **Second Floor Plan**