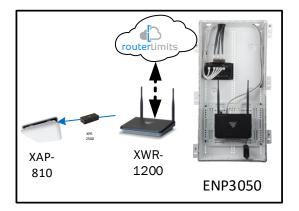

### Julian – Case Number 97174 - V1

| Description                                                     | Model #  | QTY |
|-----------------------------------------------------------------|----------|-----|
| Wireless Router 2.4/5GHz AC1200 w/ built-in Wireless Controller | XWR-1200 | 1   |
| Standard Wireless TX Power AC1200 WAP                           | XAP-810  | 1   |
| OnQ 30" Plastic Enclosure with Hinged Door                      | ENP3050  | 1   |

Note; the product icons on the Wireless & Wired Design have links to its own overview page on Luxul's webpage, you'll need internet connection in order for the links to work.