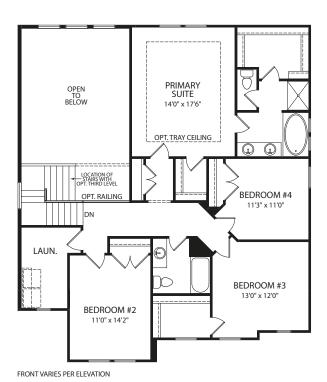

## **Optional Sunroom**

Optional Bedroom #5

**Second Level** 

**Main Level** 

Optional Full Bath at Bedroom #2

**Optional Gameroom** 

**Optional Deluxe Shower** 