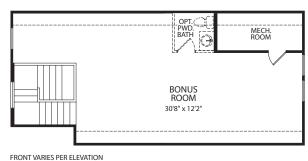

## **Optional Third Level**

FRONT VARIES PER ELEVATION

Optional Third Level with Optional Bedroom #6 and Full Bath

Illustrations show optional items and materials that vary based on availability and community requirements.