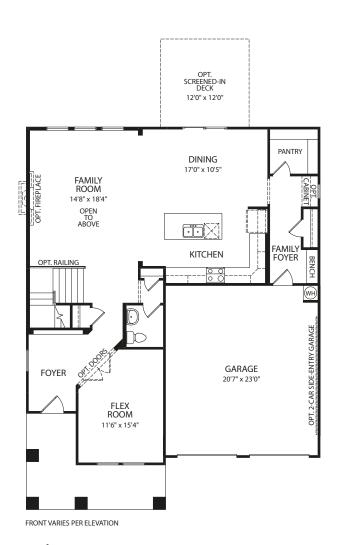

## **Optional Sunroom**

Optional Bedroom #5

**Second Level** 

**Main Level** 

Optional Full Bath at Bedroom #2

**Optional Gameroom** 

**Optional Deluxe Shower** 