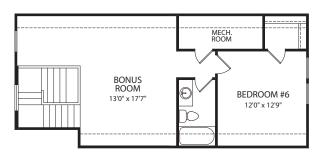

## **Optional Third Level**

FRONT VARIES PER ELEVATION

Optional Third Level with Optional Bedroom #6 and Full Bath

Illustrations show optional items and materials that vary based on availability and community requirements.