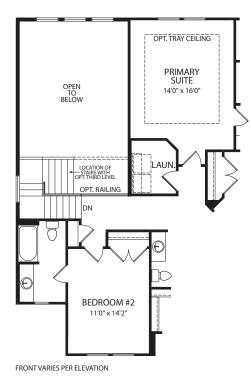

## **Optional Sunroom**

Optional Bedroom #5

**Second Level** 

**Main Level** 

Optional Full Bath at Bedroom #2

**Optional Gameroom** 

**Optional Deluxe Shower** 