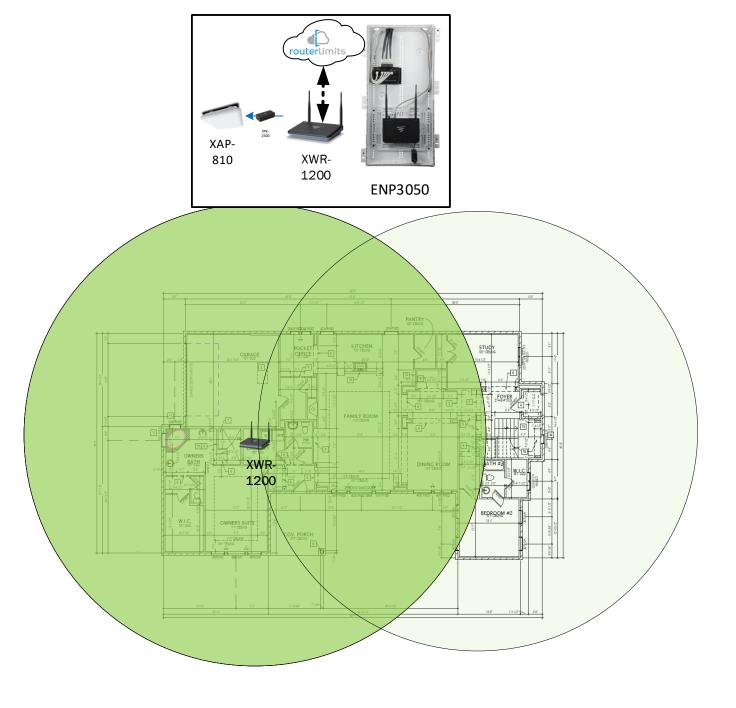

# Cambria II - Case Number 97067 - V1

| Description                                                     | Model #  | QTY |
|-----------------------------------------------------------------|----------|-----|
| Wireless Router 2.4/5GHz AC1200 w/ built-in Wireless Controller | XWR-1200 | 1   |
| Standard Wireless TX Power AC1200 WAP                           | XAP-810  | 1   |
| OnQ 30" Plastic Enclosure with Hinged Door                      | ENP3050  | 1   |

Note; the product icons on the Wireless & Wired Design have links to its own overview page on Luxul's webpage, you'll need internet connection in order for the links to work.

1<sup>st</sup> Floor – It will also get coverage from AP on 2<sup>nd</sup> floor