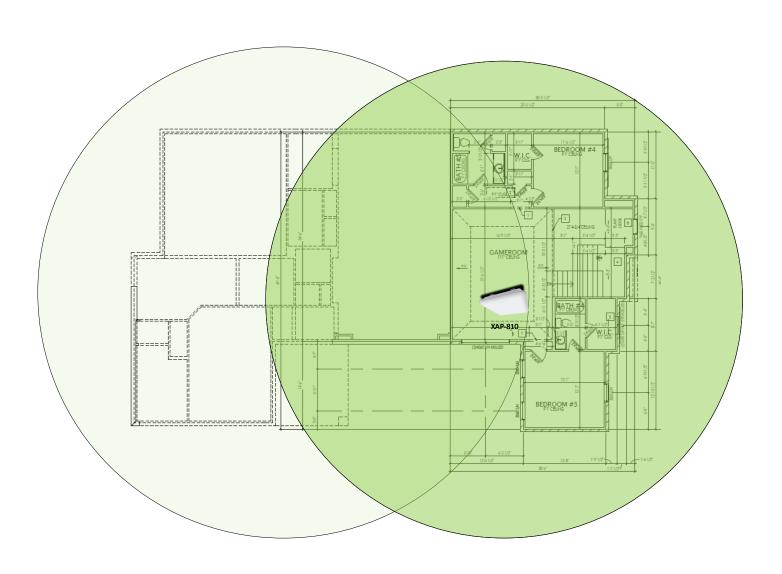

a II - Case Number 97067 - V1



| Description                                                     | Model #  | QTY |
|-----------------------------------------------------------------|----------|-----|
| Wireless Router 2.4/5GHz AC1200 w/ built-in Wireless Controller | XWR-1200 | 1   |
| Standard Wireless TX Power AC1200 WAP                           | XAP-810  | 1   |
| OnQ 30" Plastic Enclosure with Hinged Door                      | ENP3050  | 1   |

Note; the product icons on the Wireless & Wired Design have links to its own overview page on Luxul's webpage, you'll need internet connection in order for the links to work.

1<sup>st</sup> Floor – It will also get coverage from AP on 2<sup>nd</sup> floor





2<sup>nd</sup> Floor – It will also get coverage from 1<sup>st</sup> floor AP