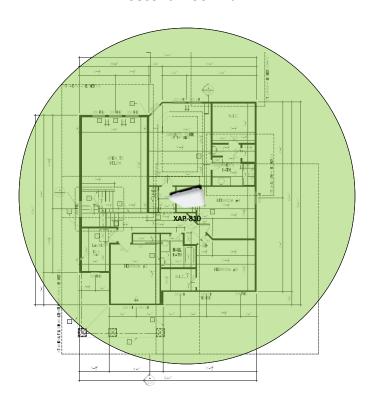

| Model #  | QTY |
|-----------------------------------------------------------------|----------|-----|
| Wireless Router 2.4/5GHz AC1200 w/ built-in Wireless Controller | XWR-1200 | 1   |
| Standard Wireless TX Power AC1200 WAP                           | XAP-810  | 1   |
| OnQ 30" Plastic Enclosure with Hinged Door                      | ENP3050  | 1   |
| OnQ Universal Mounting Plate                                    | AC1040   | 1   |

Note; the product icons on the Wireless & Wired Design have links to its own overview page on Luxul's webpage, you'll need internet connection in order for the links to work.

First Floor Plan
It will get Wi-Fi coverage from the Wireless AP in the Second Floor Plan





# Wembley - Case Number 114019 - V1



### **Second Floor Plan**



### **Basement Floor Plan**



Pre-Sales Support: *Chat with us at Luxul.com* | e: sales@luxul.com | p: 801.822.5450 option 1 Hours: 8:30am – 5:00pm MST, Monday - Friday



With the dramatic increase in everyday connected devices, having a powerful network that manages the flow of audio, video, and data has become critical. With that in mind, Luxul:

- Is engineered specifically to support smart home technology networks that smoothly stream video for entertainment and security; audio for pitch-perfect sound; and accurate data for thermostats, shades, and lighting control.
- Is built for professional installers who know how to configure and optimize networks.
- Provides a network that can handle the everyday demand on bandwidth and is built with the horsepower to run today's technology an