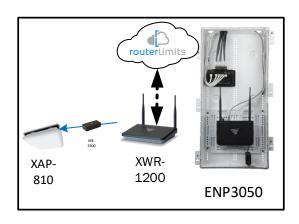

## Wembley - Case Number 114019 - V1

| Description                                                     | Model #  | QTY |
|-----------------------------------------------------------------|----------|-----|
| Wireless Router 2.4/5GHz AC1200 w/ built-in Wireless Controller | XWR-1200 | 1   |
| Standard Wireless TX Power AC1200 WAP                           | XAP-810  | 1   |
| OnQ 30" Plastic Enclosure with Hinged Door                      | ENP3050  | 1   |
| OnQ Universal Mounting Plate                                    | AC1040   | 1   |

Provide the added benefit of content management to your home buyers with Router Limits, built-in to Luxul Epic routers. With Router Limits, home owners are able to set boundaries on what websites are off limits, what times the Internet should be available, and track browsing history.