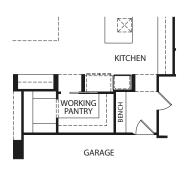

## LYNMAR II

**Optional Working Pantry** 

**Optional Wine Grotto** 

**Optional Independent Living Suite** 

Optional Extended Bedroom #4
Plus Pool Bath

**Second Level** 

GAMEROOM BEDROOM #5 14'0" x 12'5" MEDIA ROOM