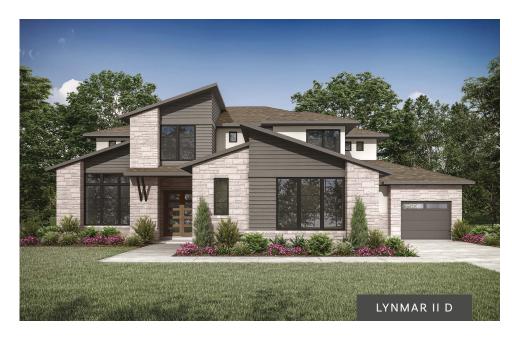

## LYNMAR II

**Optional Working Pantry** 

**Optional Wine Grotto** 

**Optional Independent Living Suite** 

Optional Extended Bedroom #4
Plus Pool Bath

**Second Level** 

GAMEROOM BEDROOM #5 14'0" x 12'5" MEDIA ROOM