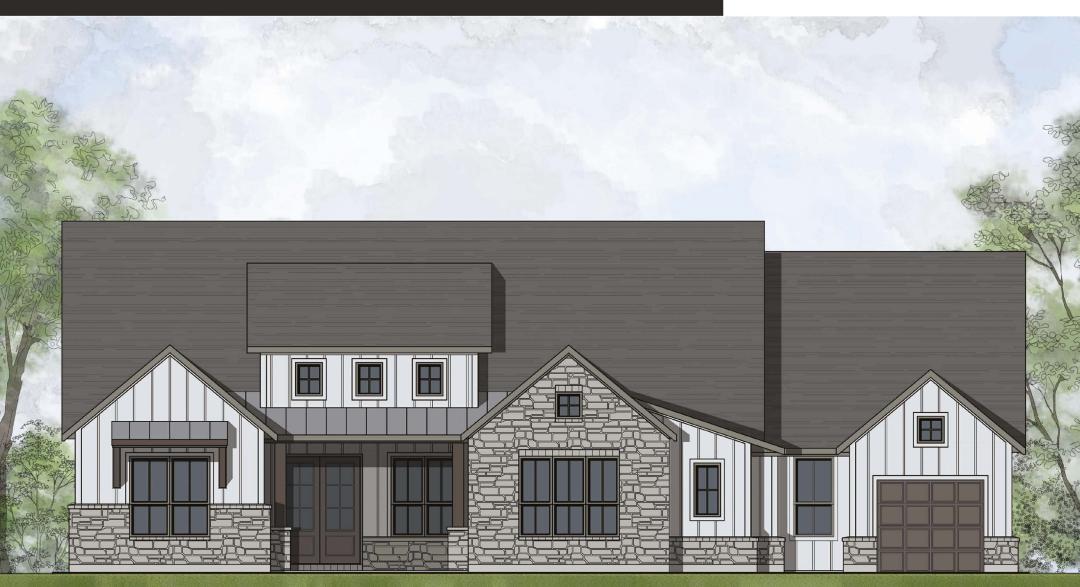

## LYNMAR II









**Optional Working Pantry** 



**Optional Wine Grotto** 



**Optional Independent Living Suite** 



Optional Extended Bedroom #4
Plus Pool Bath



**Second Level** 

GAMEROOM BEDROOM #5 14'0" x 12'5" MEDIA ROOM

Optional Bedroom #5



**Optional Powder Bath at Gameroom** 









Illustrations show optional items and materials that vary based on availability and community requirements.



## dreeshomes.com

©2018, The Drees Company. All Rights Reserved. No portion of this material may be reproduced in any form or by any means, including photocopying, without the express written permission of The Drees Company. The Drees Company will vigorously prosecute any unauthorized use of this material.



## NEW FROM THE ARCHITECT

## LAUREN II