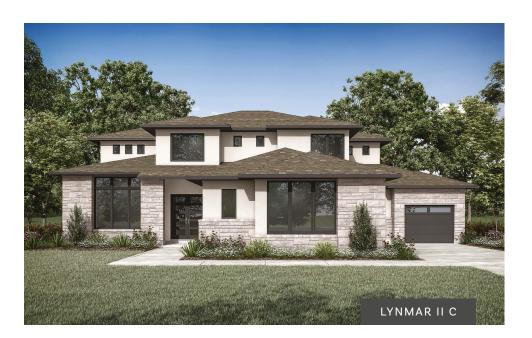

## LYNMAR II

**Optional Working Pantry** 

**Optional Wine Grotto** 

**Optional Independent Living Suite** 

Optional Extended Bedroom #4
Plus Pool Bath

**Second Level** 

GAMEROOM BEDROOM #5 14'0" x 12'5" MEDIA ROOM