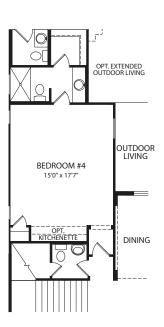

## LYNMAR II

**Optional Working Pantry** 

**Optional Wine Grotto** 

**Optional Independent Living Suite** 

Optional Extended Bedroom #4
Plus Pool Bath

**Second Level** 

GAMEROOM BEDROOM #5 14'0" x 12'5" MEDIA ROOM