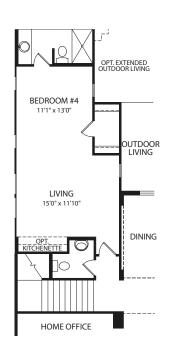

## LYNMAR II

**Optional Working Pantry** 

**Optional Wine Grotto** 

**Optional Independent Living Suite** 

Optional Extended Bedroom #4
Plus Pool Bath

**Second Level** 

GAMEROOM BEDROOM #5 14'0" x 12'5" MEDIA ROOM