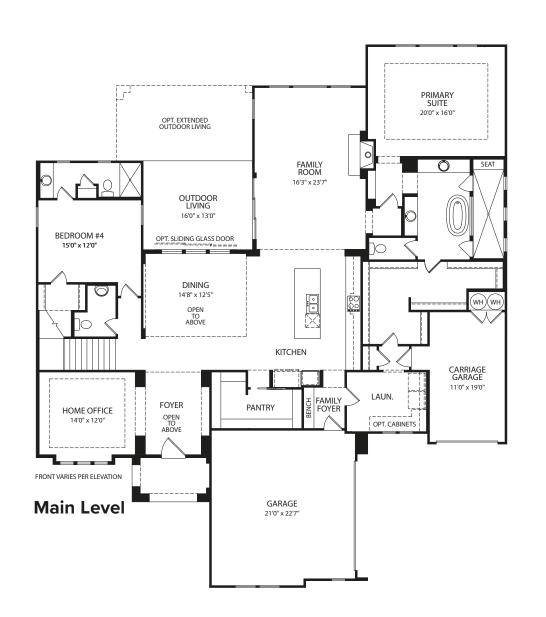

## LYNMAR II

**Optional Working Pantry** 

**Optional Wine Grotto** 

**Optional Independent Living Suite** 

Optional Extended Bedroom #4
Plus Pool Bath

**Second Level** 

GAMEROOM BEDROOM #5 14'0" x 12'5" MEDIA ROOM