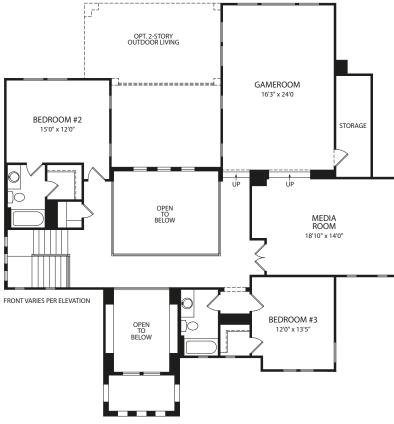

## LYNMAR II

**Optional Working Pantry** 

**Optional Wine Grotto** 

**Optional Independent Living Suite** 

Optional Extended Bedroom #4
Plus Pool Bath

**Second Level** 

GAMEROOM BEDROOM #5 14'0" x 12'5" MEDIA ROOM

Optional Bedroom #5

**Optional Powder Bath at Gameroom** 

Illustrations show optional items and materials that vary based on availability and community requirements.