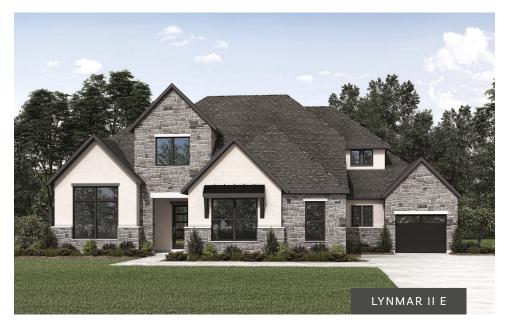

## LYNMAR II

**Optional Working Pantry** 

**Optional Wine Grotto** 

**Optional Independent Living Suite** 

Optional Extended Bedroom #4
Plus Pool Bath

**Second Level** 

GAMEROOM BEDROOM #5 14'0" x 12'5" MEDIA ROOM