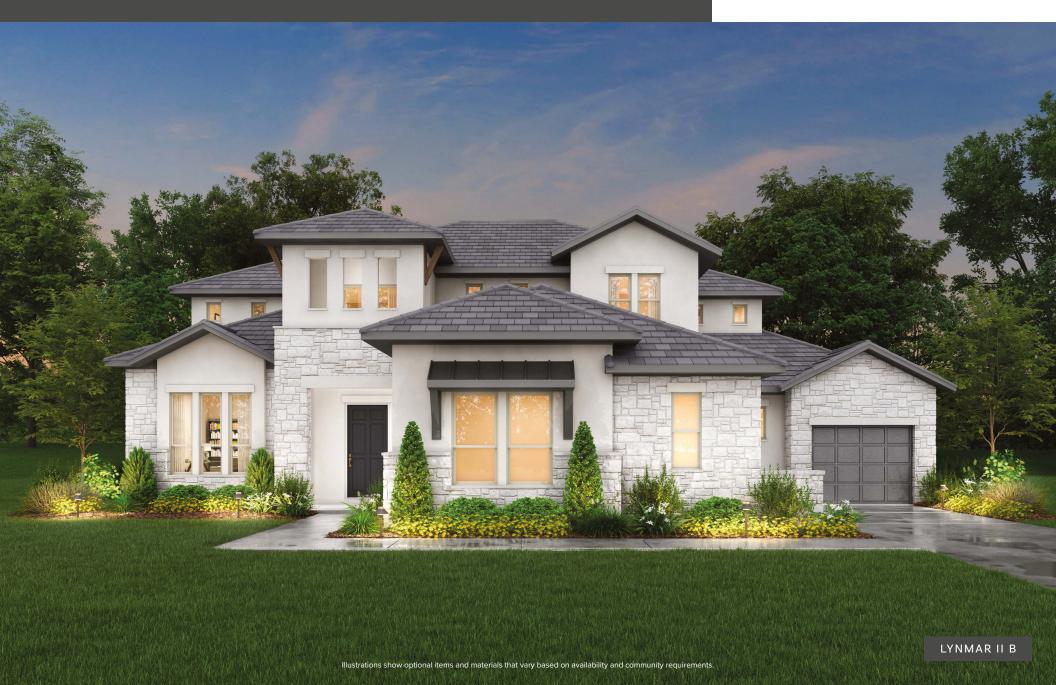

## LYNMAR II

**Optional Working Pantry** 

**Optional Wine Grotto** 

**Optional Independent Living Suite** 

Optional Extended Bedroom #4
Plus Pool Bath

**Second Level** 

GAMEROOM BEDROOM #5 14'0" x 12'5" MEDIA ROOM