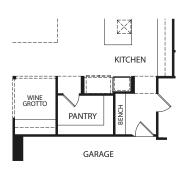

## LYNMAR II

**Optional Working Pantry** 

**Optional Wine Grotto** 

**Optional Independent Living Suite** 

Optional Extended Bedroom #4
Plus Pool Bath

**Second Level** 

GAMEROOM BEDROOM #5 14'0" x 12'5" MEDIA ROOM