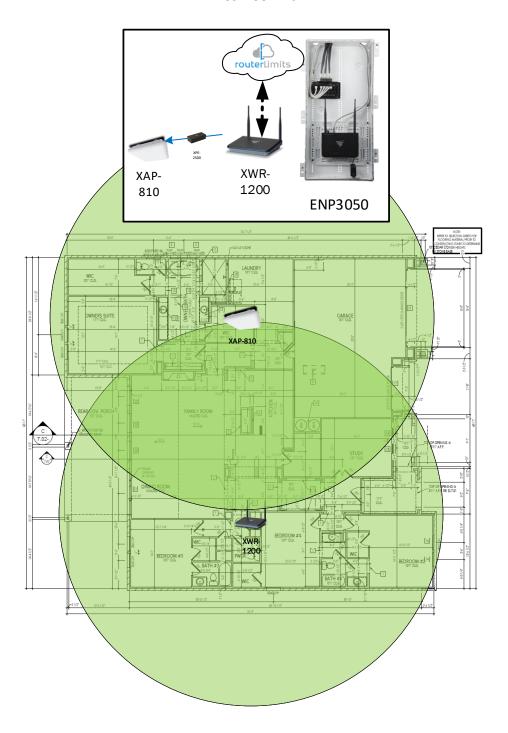

# Castella - Case Number 97127 - V2

| Description                                                     | Model #  | QTY |
|-----------------------------------------------------------------|----------|-----|
| Wireless Router 2.4/5GHz AC1200 w/ built-in Wireless Controller | XWR-1200 | 1   |
| Standard Wireless TX Power AC1200 WAP                           | XAP-810  | 1   |
| OnQ 30" Plastic Enclosure with Hinged Door                      | ENP3050  | 1   |

### **First Floor Plan**