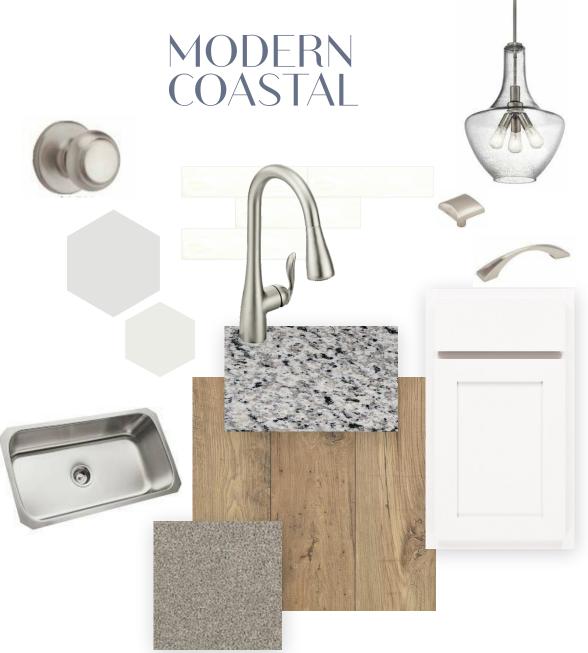

## KITCHEN & MAIN LIVING AREAS

Kitchen Cabinets: Aristokraft Ellis White

Kitchen Cabinet Hardware: Glendale 525-SN (Uppers),

525-96SN (Lowers)

Kitchen Faucet: Moen Arbor Brushed Nickel

Kitchen Sink: Stainless Steel Undermount Single Bowl

Kitchen Countertops: Valle Nevado Granite

**Kitchen Backsplash:** Daltile 3"x12" Artigiano in Italian Alps

**Door Hardware:** Kwikset Cove Knob in Satin Nickel **Light Fixtures:** Kitchen Island Pendants Everly (42190NI) **Main Flooring:** Mohawk Revwood Manor Ridge Fawn

Chestnut

Carpeted Areas: Mohawk Kickstart Tarpley
Wall Color Throughout: Ice Cube SW6252
Trim Color Throughout: Pure white SW7005

(Reference specific home selections for applicable items and specific material locations.