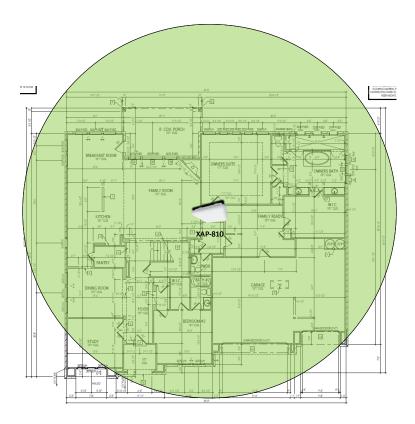

on your network, even when you're not there.

# Oakbrook - Case Number 99717 - V1



| Description                                                     | Model #  | QTY |
|-----------------------------------------------------------------|----------|-----|
| Wireless Router 2.4/5GHz AC1200 w/ built-in Wireless Controller | XWR-1200 | 1   |
| Standard Wireless TX Power AC1200 WAP                           | XAP-810  | 1   |
| OnQ 42" Plastic Enclosure with Hinged Door                      | ENP4250  | 1   |
| OnQ Universal Mounting Plate                                    | AC1040   | 1   |

Note; the product icons on the Wireless & Wired Design have links to its own overview page on Luxul's webpage, you'll need internet connection in order for the links to work.

### **First Floor Plan**







### **Second Floor Plan**