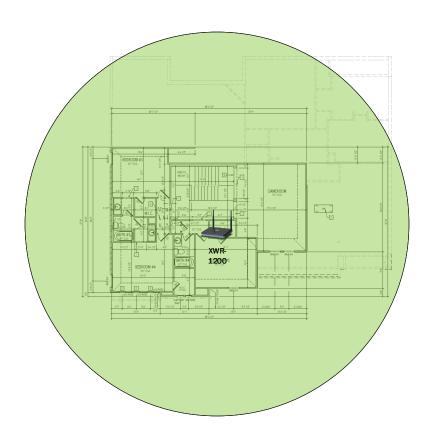

re not there.

# Oakbrook - Case Number 99717 - V1



| Description                                                     | Model #  | QTY |
|-----------------------------------------------------------------|----------|-----|
| Wireless Router 2.4/5GHz AC1200 w/ built-in Wireless Controller | XWR-1200 | 1   |
| Standard Wireless TX Power AC1200 WAP                           | XAP-810  | 1   |
| OnQ 42" Plastic Enclosure with Hinged Door                      | ENP4250  | 1   |
| OnQ Universal Mounting Plate                                    | AC1040   | 1   |

Note; the product icons on the Wireless & Wired Design have links to its own overview page on Luxul's webpage, you'll need internet connection in order for the links to work.

### **First Floor Plan**







### **Second Floor Plan**