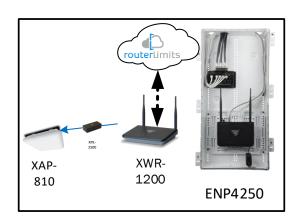

# Oakbrook - Case Number 99717 - V1

| Description                                                     | Model #  | QTY |
|-----------------------------------------------------------------|----------|-----|
| Wireless Router 2.4/5GHz AC1200 w/ built-in Wireless Controller | XWR-1200 | 1   |
| Standard Wireless TX Power AC1200 WAP                           | XAP-810  | 1   |
| OnQ 42" Plastic Enclosure with Hinged Door                      | ENP4250  | 1   |
| OnQ Universal Mounting Plate                                    | AC1040   | 1   |

Note; the product icons on the Wireless & Wired Design have links to its own overview page on Luxul's webpage, you'll need internet connection in order for the links to work.