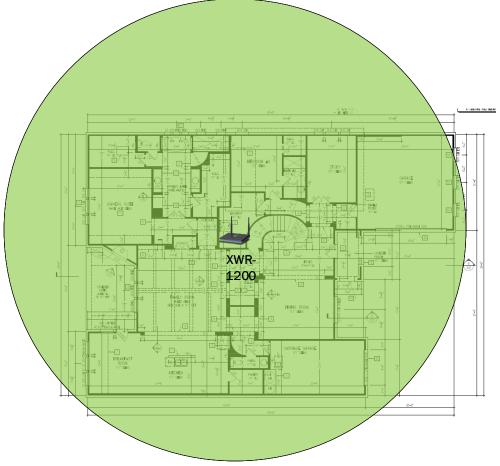

# **Brinkley – Case Number 97039 - V1**

| Description                                                     | Model #  | QTY |
|-----------------------------------------------------------------|----------|-----|
| Wireless Router 2.4/5GHz AC1200 w/ built-in Wireless Controller | XWR-1200 | 1   |
| OnQ 30" Plastic Enclosure with Hinged Door                      | ENP3050  | 1   |

Note; the product icons on the Wireless & Wired Design have links to its own overview page on Luxul's webpage, you'll need internet connection in order for the links to work.

1<sup>st</sup> Floor

2<sup>nd</sup> Floor – It will get coverage from 1<sup>st</sup> floor AP