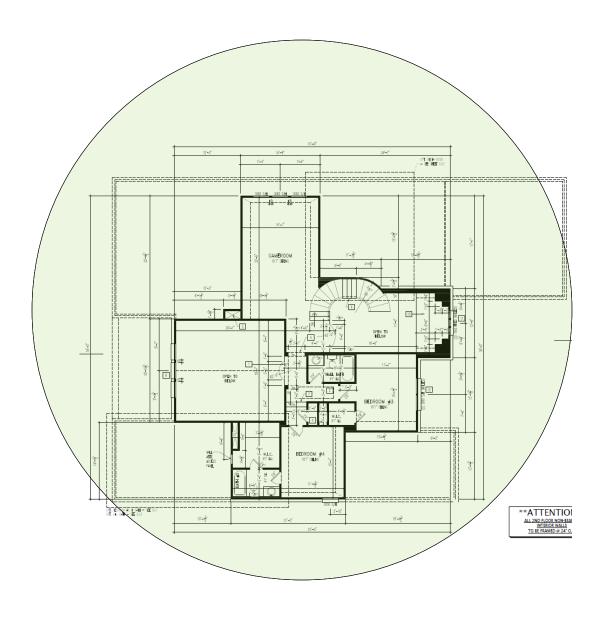

Note; the product icons on the Wireless & Wired Design have links to its own overview page on Luxul's webpage, you'll need internet connection in order for the links to work.

1<sup>st</sup> Floor

2<sup>nd</sup> Floor – It will get coverage from 1<sup>st</sup> floor AP