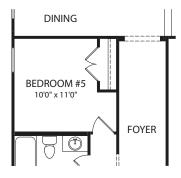

## KINSLEY

Optional Super Shower-Split Vanity

Optional Bedroom #5

**Optional Primary Bath** 

**Optional Door at Laundry Room** 

Main Level

**Second Level** 

Optional Bedroom #6