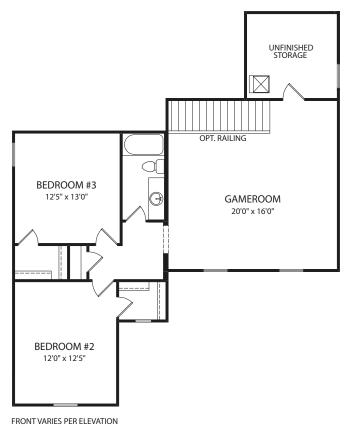

## KINSLEY

Optional Super Shower-Split Vanity

Optional Bedroom #5

**Optional Primary Bath** 

**Optional Door at Laundry Room** 

Main Level

**Second Level** 

Optional Bedroom #6

**Optional Media Room** 

FRONT VARIES PER ELEVATION

Optional Jack and Jill Bath (Only avail. w/ Opt. Bedroom #6)

Illustrations show optional items and materials that vary based on availability and community requirements.