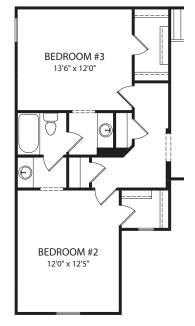

## KINSLEY

Optional Super Shower-Split Vanity

Optional Bedroom #5

**Optional Primary Bath** 

**Optional Door at Laundry Room** 

Main Level

**Second Level** 

Optional Bedroom #6