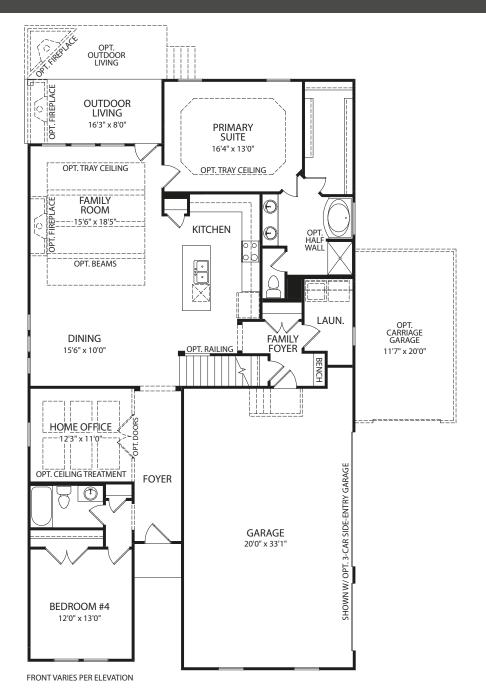

## KINSLEY

Optional Super Shower-Split Vanity

Optional Bedroom #5

**Optional Primary Bath** 

**Optional Door at Laundry Room** 

Main Level

**Second Level** 

Optional Bedroom #6

**Optional Media Room** 

FRONT VARIES PER ELEVATION

Optional Jack and Jill Bath (Only avail. w/ Opt. Bedroom #6)

Illustrations show optional items and materials that vary based on availability and community requirements.