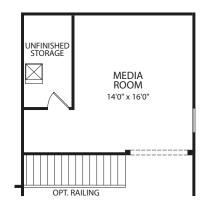

**Optional Media Room** 

FRONT VARIES PER ELEVATION

Optional Jack and Jill Bath (Only avail. w/ Opt. Bedroom #6)

Illustrations show optional items and materials that vary based on availability and community requirements.