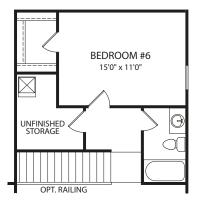

## KINSLEY

Optional Super Shower-Split Vanity

Optional Bedroom #5

**Optional Primary Bath** 

**Optional Door at Laundry Room** 

Main Level

**Second Level** 

Optional Bedroom #6

**Optional Media Room** 

FRONT VARIES PER ELEVATION

Optional Jack and Jill Bath (Only avail. w/ Opt. Bedroom #6)

Illustrations show optional items and materials that vary based on availability and community requirements.