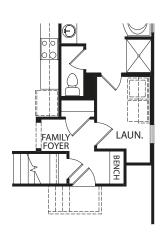

## KINSLEY

Optional Super Shower-Split Vanity

Optional Bedroom #5

**Optional Primary Bath** 

**Optional Door at Laundry Room** 

Main Level

**Second Level** 

Optional Bedroom #6