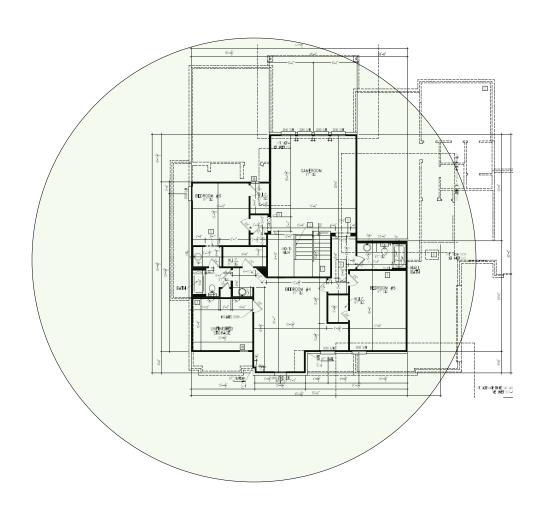

-------|---------|-----|
| Standard Wireless TX Power AC1200 WAP               | XAP-810 | 2   |
| OnQ 30" Plastic Enclosure with Hinged Door          | ENP3050 | 1   |
| OnQ Univeral Mounting Plate                         | AC1040  | 1   |
| OnQ 8-port Switch Structured Wiring Solution Design | DA1008  | 1   |
| 12VDC, 18W Power Supply (DA1008 Power Supply)       | PW7760  | 1   |

Note; the product icons on the Wireless & Wired Design have links to its own overview page on Luxul's webpage, you'll need internet connection in order for the links to work.



**First Floor Plan** 



Pre-Sales Support: *Chat with us at Luxul.com* | e: sales@luxul.com | p: 801.822.5450 option 1 Hours: 8:30am – 5:00pm MST, Monday - Friday



Second Floor Plan – Will get coverage from 1<sup>st</sup> floor APs