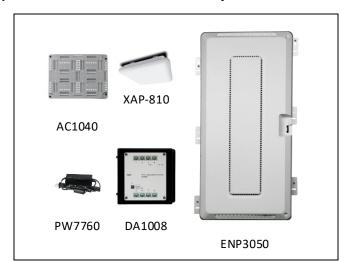

# Colinas II - Case Number 105012 - V1

| Description                                         | Model # | QTY |
|-----------------------------------------------------|---------|-----|
| Standard Wireless TX Power AC1200 WAP               | XAP-810 | 2   |
| OnQ 30" Plastic Enclosure with Hinged Door          | ENP3050 | 1   |
| OnQ Univeral Mounting Plate                         | AC1040  | 1   |
| OnQ 8-port Switch Structured Wiring Solution Design | DA1008  | 1   |
| 12VDC, 18W Power Supply (DA1008 Power Supply)       | PW7760  | 1   |