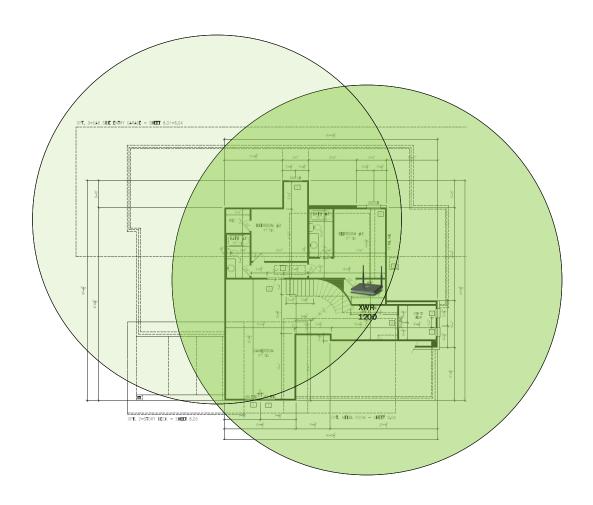

# Second Floor Plan – It will also get coverage from $\mathbf{1}^{\mathrm{st}}$ floor AP