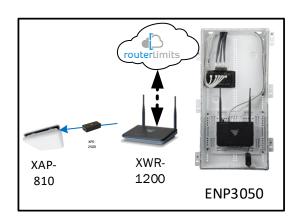

## Brookdale - Case Number 97466 - V1

| Description                                                     | Model #  | QTY |
|-----------------------------------------------------------------|----------|-----|
| Wireless Router 2.4/5GHz AC1200 w/ built-in Wireless Controller | XWR-1200 | 1   |
| Standard Wireless TX Power AC1200 WAP                           | XAP-810  | 1   |
| OnQ 30" Plastic Enclosure with Hinged Door                      | ENP3050  | 1   |

Note; the product icons on the Wireless & Wired Design have links to its own overview page on Luxul's webpage, you'll need internet connection in order for the links to work.

First Floor Plan – It will also get coverage from 2<sup>nd</sup> floor AP