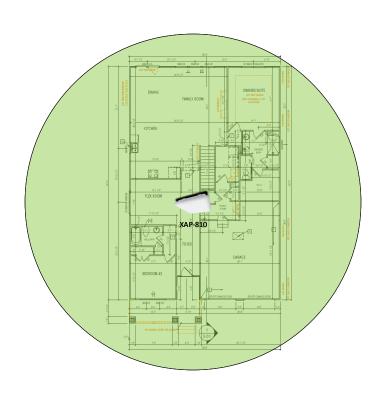

u're not there.

# Gabriel - Case Number 98554 - V2



| Description                                                     | Model #  | QTY |
|-----------------------------------------------------------------|----------|-----|
| Wireless Router 2.4/5GHz AC1200 w/ built-in Wireless Controller | XWR-1200 | 1   |
| Standard Wireless TX Power AC1200 WAP                           | XAP-810  | 1   |
| OnQ 30" Plastic Enclosure with Hinged Door                      | ENP3050  | 1   |
| OnQ Universal Mounting Plate                                    | AC1040   | 1   |

Note; the product icons on the Wireless & Wired Design have links to its own overview page on Luxul's webpage, you'll need internet connection in order for the links to work.

### **Basement Floor Plan**







**First Floor Plan**