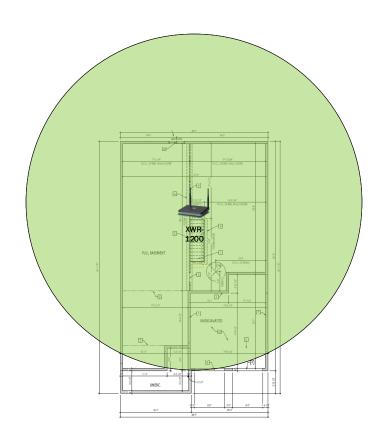

your network, even when you're not there.

# Gabriel - Case Number 98554 - V2



| Description                                                     | Model #  | QTY |
|-----------------------------------------------------------------|----------|-----|
| Wireless Router 2.4/5GHz AC1200 w/ built-in Wireless Controller | XWR-1200 | 1   |
| Standard Wireless TX Power AC1200 WAP                           | XAP-810  | 1   |
| OnQ 30" Plastic Enclosure with Hinged Door                      | ENP3050  | 1   |
| OnQ Universal Mounting Plate                                    | AC1040   | 1   |

Note; the product icons on the Wireless & Wired Design have links to its own overview page on Luxul's webpage, you'll need internet connection in order for the links to work.

### **Basement Floor Plan**







**First Floor Plan**