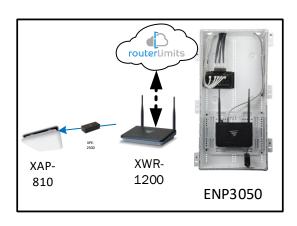

# Gabriel - Case Number 98554 - V2

| Description                                                     | Model #  | QTY |
|-----------------------------------------------------------------|----------|-----|
| Wireless Router 2.4/5GHz AC1200 w/ built-in Wireless Controller | XWR-1200 | 1   |
| Standard Wireless TX Power AC1200 WAP                           | XAP-810  | 1   |
| OnQ 30" Plastic Enclosure with Hinged Door                      | ENP3050  | 1   |
| OnQ Universal Mounting Plate                                    | AC1040   | 1   |

Note; the product icons on the Wireless & Wired Design have links to its own overview page on Luxul's webpage, you'll need internet connection in order for the links to work.