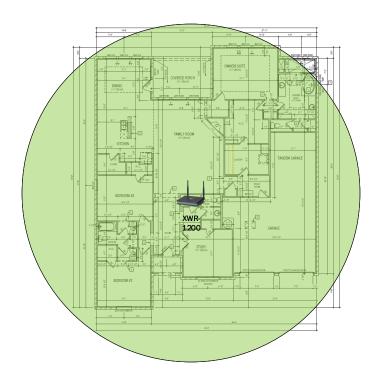

can be customized to your exact needs.



### **Track Browsing History**

View web use and browsing history data right at your fingertips. Now you can see what's happening on your network, even when you're not there.

# Archer - Case Number 97451 - V2



| Description                                                     | Model #  | QTY |
|-----------------------------------------------------------------|----------|-----|
| Wireless Router 2.4/5GHz AC1200 w/ built-in Wireless Controller | XWR-1200 | 1   |
| OnQ 30" Plastic Enclosure with Hinged Door                      | ENP3050  | 1   |

Note; the product icons on the Wireless & Wired Design have links to its own overview page on Luxul's webpage, you'll need internet connection in order for the links to work.

### **First Floor Plan**