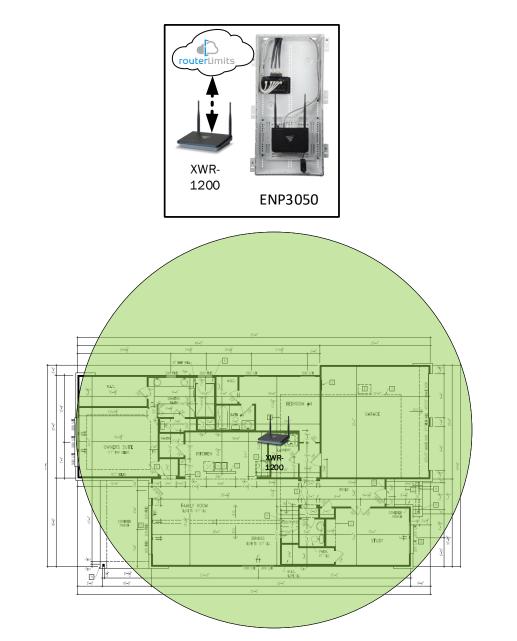

## Internet protection for your home buyers

Provide the added benefit of content management to your home buyers with Router Limits, built-in to Luxul Epic routers. With Router Limits, home owners are able to set boundaries on what websites are off limits, what times the Internet should be available, and track browsing history.

### Rollingwood – Case Number 99175 - V1

| Description                                                     | Model #  | QTY |
|-----------------------------------------------------------------|----------|-----|
| Wireless Router 2.4/5GHz AC1200 w/ built-in Wireless Controller | XWR-1200 | 1   |
| OnQ 30" Plastic Enclosure with Hinged Door                      | ENP3050  | 1   |

#### **First Floor Plan**

Pre-Sales Support: *Chat with us at Luxul.com* | e: sales@luxul.com | p: 801.822.5450 option 1 Hours: 8:30am – 5:00pm MST, Monday - Friday