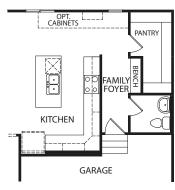

#### **Optional Sunroom**

**Optional Family Foyer** 

PANTRY

(Only Avail. with Opt. Side-Entry Garage and Opt. Family Foyer)

Optional Bedroom #6

Optional Bedroom #6 Private Bath with Powder Bath vs. Bulter's Pantry