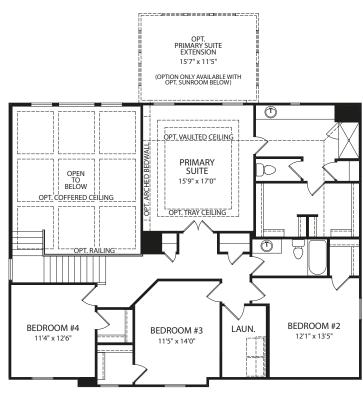

### **Second Level**

**Optional Super Shower** 

Optional Freestanding Tub

**Optional Garden Bath** 

**Optional Corner Tub** 

Optional Bedroom #5

**Optional Bonus Room** 

**Optional Jack and Jill Bath** 

Optional Full Bath at Bedroom #4

FRONT VARIES PER ELEVATION