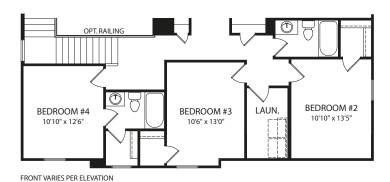

### **Second Level**

**Optional Super Shower** 

Optional Freestanding Tub

**Optional Garden Bath** 

**Optional Corner Tub** 

Optional Bedroom #5

**Optional Bonus Room** 

**Optional Jack and Jill Bath** 

Optional Full Bath at Bedroom #4

FRONT VARIES PER ELEVATION