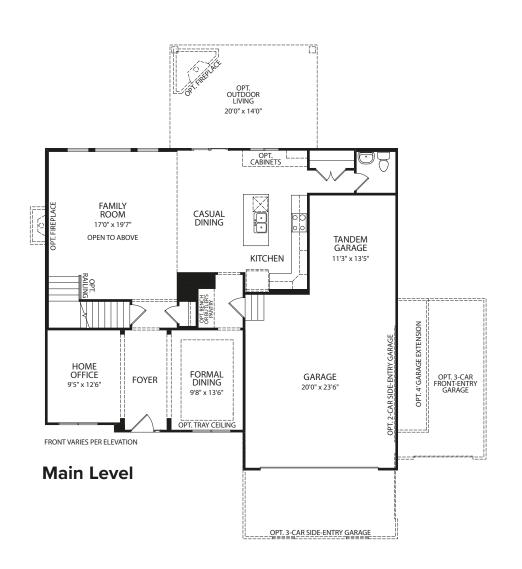

# BUCHANAN









#### **Optional Sunroom**



**Optional Family Foyer** 



PANTRY

(Only Avail. with Opt. Side-Entry Garage and Opt. Family Foyer)



Optional Bedroom #6



Optional Bedroom #6 Private Bath with Powder Bath vs. Bulter's Pantry



FRONT VARIES PER ELEVATION

### **Second Level**



**Optional Super Shower** 



Optional Freestanding Tub



**Optional Garden Bath** 



**Optional Corner Tub** 



Optional Bedroom #5



**Optional Bonus Room** 



**Optional Jack and Jill Bath** 



Optional Full Bath at Bedroom #4



FRONT VARIES PER ELEVATION

#### **Optional Finished Lower Level**



#### **Optional Media Room**

(Option not available with Tandem Garage)



#### Optional Bedroom #7

(Option not available with Tandem Garage)









Illustrations show optional items and materials that