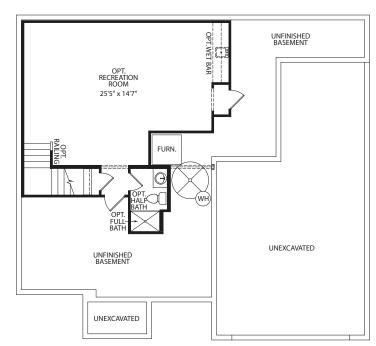

# BUCHANAN









#### **Optional Sunroom**



**Optional Family Foyer** 



PANTRY

(Only Avail. with Opt. Side-Entry Garage and Opt. Family Foyer)



Optional Bedroom #6



Optional Bedroom #6 Private Bath with Powder Bath vs. Bulter's Pantry



FRONT VARIES PER ELEVATION

### **Second Level**



**Optional Super Shower** 



Optional Freestanding Tub



**Optional Garden Bath** 



**Optional Corner Tub** 



Optional Bedroom #5



**Optional Bonus Room** 



**Optional Jack and Jill Bath** 



Optional Full Bath at Bedroom #4



FRONT VARIES PER ELEVATION

#### **Optional Finished Lower Level**



#### **Optional Media Room**

(Option not available with Tandem Garage)



#### Optional Bedroom #7

(Option not available with Tandem Garage)









Illustrations show optional items and materials that vary based on availability and community requirements.





Illustrations show optional items and materials that vary based on availability and community requirements.



#### dreeshomes.com

©2010 The Drees Company. All Rights Reserved. No portion of this material may be reproduced in any form or by any means, including photocopying, without the express written permission of The Drees Company. The Drees Company will vigorously prosecute any unauthorized use of this material.



## BUCHANAN





Illustrations show opt