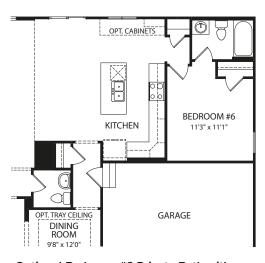

#### **Optional Sunroom**

**Optional Family Foyer** 

PANTRY

(Only Avail. with Opt. Side-Entry Garage and Opt. Family Foyer)

Optional Bedroom #6

Optional Bedroom #6 Private Bath with Powder Bath vs. Bulter's Pantry