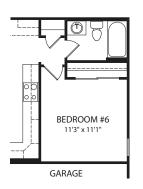

#### **Optional Sunroom**

**Optional Family Foyer** 

PANTRY

(Only Avail. with Opt. Side-Entry Garage and Opt. Family Foyer)

Optional Bedroom #6

Optional Bedroom #6 Private Bath with Powder Bath vs. Bulter's Pantry