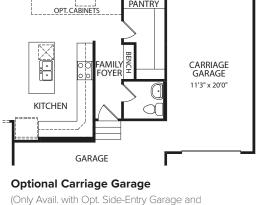

#### **Optional Sunroom**

**Optional Family Foyer** 

PANTRY

(Only Avail. with Opt. Side-Entry Garage and Opt. Family Foyer)

Optional Bedroom #6

Optional Bedroom #6 Private Bath with Powder Bath vs. Bulter's Pantry