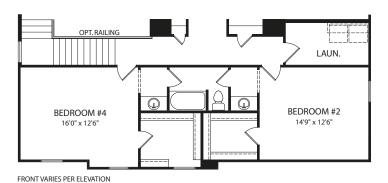

### **Second Level**

**Optional Super Shower** 

Optional Freestanding Tub

**Optional Garden Bath** 

**Optional Corner Tub** 

Optional Bedroom #5

**Optional Bonus Room** 

**Optional Jack and Jill Bath** 

Optional Full Bath at Bedroom #4

FRONT VARIES PER ELEVATION