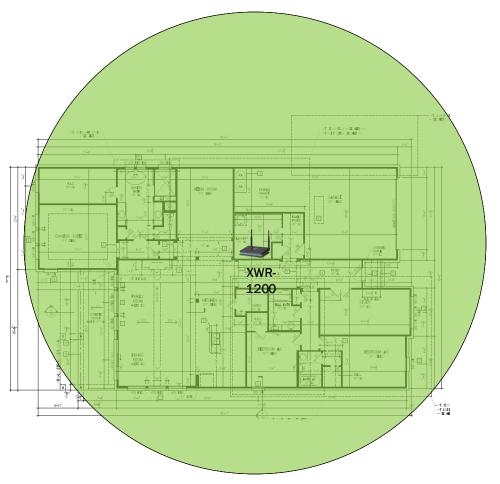

# Brynlee II - Case Number 97057 - V1

| Description                                                     | Model #  | QTY |
|-----------------------------------------------------------------|----------|-----|
| Wireless Router 2.4/5GHz AC1200 w/ built-in Wireless Controller | XWR-1200 | 1   |
| OnQ 30" Plastic Enclosure with Hinged Door                      | ENP3050  | 1   |

Note; the product icons on the Wireless & Wired Design have links to its own overview page on Luxul's webpage, you'll need internet connection in order for the links to work.

1<sup>st</sup> Floor