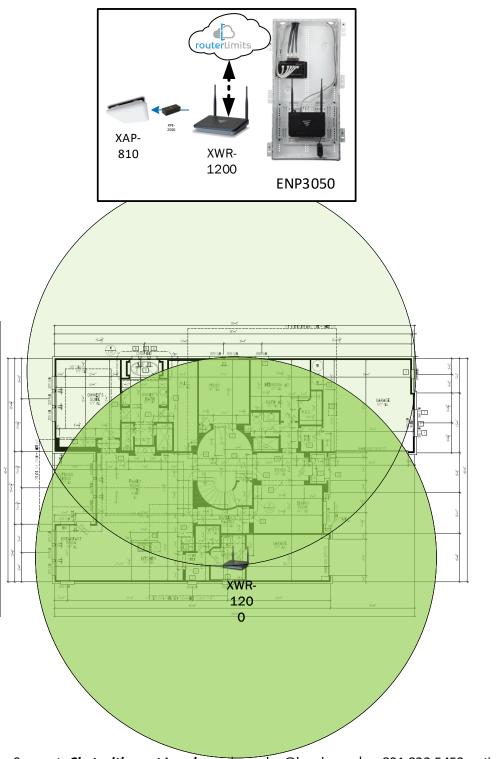

# Bracken III - Case Number 96968 - V1

| Description                                                     | Model #  | QTY |
|-----------------------------------------------------------------|----------|-----|
| Wireless Router 2.4/5GHz AC1200 w/ built-in Wireless Controller | XWR-1200 | 1   |
| Standard Wireless TX Power AC1200 WAP                           | XAP-810  | 1   |
| OnQ 30" Plastic Enclosure with Hinged Door                      | ENP3050  | 1   |

Note; the product icons on the Wireless & Wired Design have links to its own overview page on Luxul's webpage, you'll need internet connection in order for the links to work.

1<sup>st</sup> Floor – It will also get coverage from 2<sup>nd</sup> floor AP