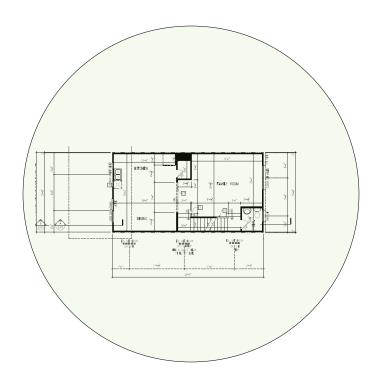

# First Floor Plan It will get Wi-Fi coverage from the AP in the Second Floor Plan