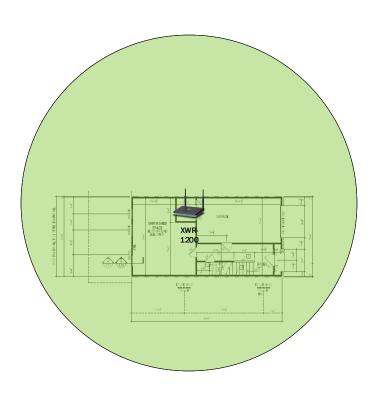

your network, even when you're not there.

# Avon - Case Number 98494 - V2



| Description                                                     | Model #  | QTY |
|-----------------------------------------------------------------|----------|-----|
| Wireless Router 2.4/5GHz AC1200 w/ built-in Wireless Controller | XWR-1200 | 1   |
| Standard Wireless TX Power AC1200 WAP                           | XAP-810  | 1   |
| OnQ 30" Plastic Enclosure with Hinged Door                      | ENP3050  | 1   |
| OnQ Universal Mounting Plate                                    | AC1040   | 1   |

Note; the product icons on the Wireless & Wired Design have links to its own overview page on Luxul's webpage, you'll need internet connection in order for the links to work.

#### **Lower Level Floor Plan**





# Avon - Case Number 98494 - V2



# First Floor Plan It will get Wi-Fi coverage from the AP in the Second Floor Plan



### **Second Floor Plan**