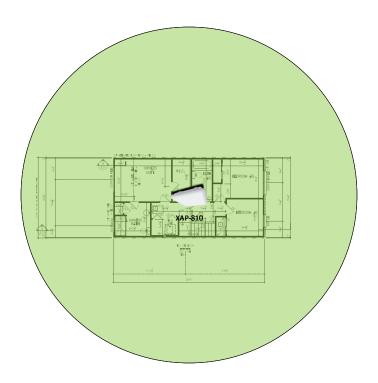

l #  | QTY |
|-----------------------------------------------------------------|----------|-----|
| Wireless Router 2.4/5GHz AC1200 w/ built-in Wireless Controller | XWR-1200 | 1   |
| Standard Wireless TX Power AC1200 WAP                           | XAP-810  | 1   |
| OnQ 30" Plastic Enclosure with Hinged Door                      | ENP3050  | 1   |
| OnQ Universal Mounting Plate                                    | AC1040   | 1   |

Note; the product icons on the Wireless & Wired Design have links to its own overview page on Luxul's webpage, you'll need internet connection in order for the links to work.

#### **Lower Level Floor Plan**





# Avon - Case Number 98494 - V2



# First Floor Plan It will get Wi-Fi coverage from the AP in the Second Floor Plan



### **Second Floor Plan**