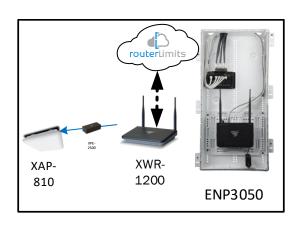

# Avon - Case Number 98494 - V2

| Description                                                     | Model #  | QTY |
|-----------------------------------------------------------------|----------|-----|
| Wireless Router 2.4/5GHz AC1200 w/ built-in Wireless Controller | XWR-1200 | 1   |
| Standard Wireless TX Power AC1200 WAP                           | XAP-810  | 1   |
| OnQ 30" Plastic Enclosure with Hinged Door                      | ENP3050  | 1   |
| OnQ Universal Mounting Plate                                    | AC1040   | 1   |

Note; the product icons on the Wireless & Wired Design have links to its own overview page on Luxul's webpage, you'll need internet connection in order for the links to work.