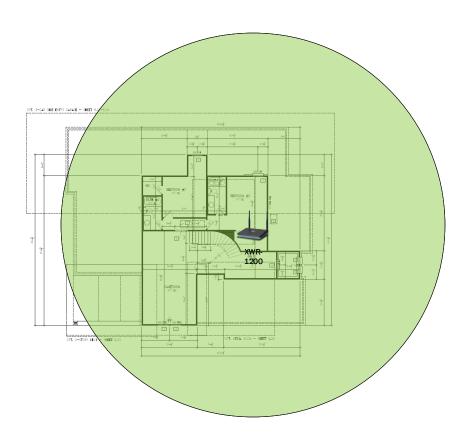

there.

# **Brookdale - Case Number 100299 - V1**



| Description                                                     | Model #  | QTY |
|-----------------------------------------------------------------|----------|-----|
| Wireless Router 2.4/5GHz AC1200 w/ built-in Wireless Controller | XWR-1200 | 1   |
| Standard Wireless TX Power AC1200 WAP                           | XAP-810  | 1   |
| OnQ 42" Plastic Enclosure with Hinged Door                      | ENP4250  | 1   |
| OnQ Universal Mounting Plate                                    | AC1040   | 1   |

Note; the product icons on the Wireless & Wired Design have links to its own overview page on Luxul's webpage, you'll need internet connection in order for the links to work.

### **First Floor Plan**







### **Second Floor Plan**