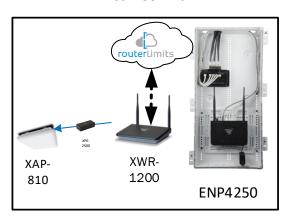

# **Brookdale - Case Number 100299 - V1**

| Description                                                     | Model #  | QTY |
|-----------------------------------------------------------------|----------|-----|
| Wireless Router 2.4/5GHz AC1200 w/ built-in Wireless Controller | XWR-1200 | 1   |
| Standard Wireless TX Power AC1200 WAP                           | XAP-810  | 1   |
| OnQ 42" Plastic Enclosure with Hinged Door                      | ENP4250  | 1   |
| OnQ Universal Mounting Plate                                    | AC1040   | 1   |

Note; the product icons on the Wireless & Wired Design have links to its own overview page on Luxul's webpage, you'll need internet connection in order for the links to work.