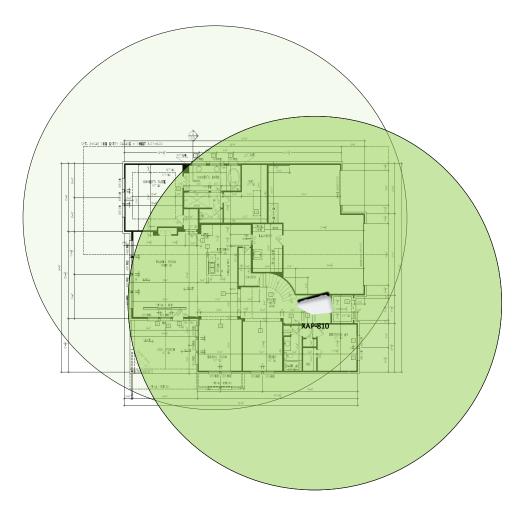

r network, even when you're not there.

# **Brookdale - Case Number 100299 - V1**



| Description                                                     | Model #  | QTY |
|-----------------------------------------------------------------|----------|-----|
| Wireless Router 2.4/5GHz AC1200 w/ built-in Wireless Controller | XWR-1200 | 1   |
| Standard Wireless TX Power AC1200 WAP                           | XAP-810  | 1   |
| OnQ 42" Plastic Enclosure with Hinged Door                      | ENP4250  | 1   |
| OnQ Universal Mounting Plate                                    | AC1040   | 1   |

Note; the product icons on the Wireless & Wired Design have links to its own overview page on Luxul's webpage, you'll need internet connection in order for the links to work.

### **First Floor Plan**







### **Second Floor Plan**