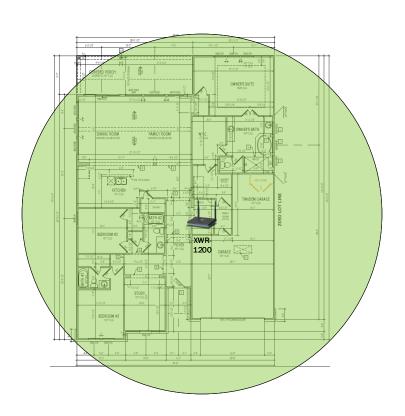

customized to your exact needs.



### **Track Browsing History**

View web use and browsing history data right at your fingertips. Now you can see what's happening on your network, even when you're not there.

# Brynlee Villa - Case Number 97471 - V1



| Description                                                     | Model #  | QTY |
|-----------------------------------------------------------------|----------|-----|
| Wireless Router 2.4/5GHz AC1200 w/ built-in Wireless Controller | XWR-1200 | 1   |
| OnQ 30" Plastic Enclosure with Hinged Door                      | ENP3050  | 1   |

Note; the product icons on the Wireless & Wired Design have links to its own overview page on Luxul's webpage, you'll need internet connection in order for the links to work.

### **First Floor Plan**