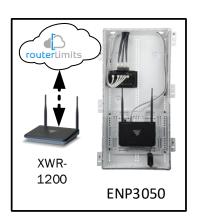

Provide the added benefit of content management to your home buyers with Router Limits, built-in to Luxul Epic routers. With Router Limits, home owners are able to set boundaries on what websites are off limits, what times the Internet should be available, and track browsing history.

# Brynlee Villa - Case Number 97471 - V1

| Description                                                     | Model #  | QTY |
|-----------------------------------------------------------------|----------|-----|
| Wireless Router 2.4/5GHz AC1200 w/ built-in Wireless Controller | XWR-1200 | 1   |
| OnQ 30" Plastic Enclosure with Hinged Door                      | ENP3050  | 1   |